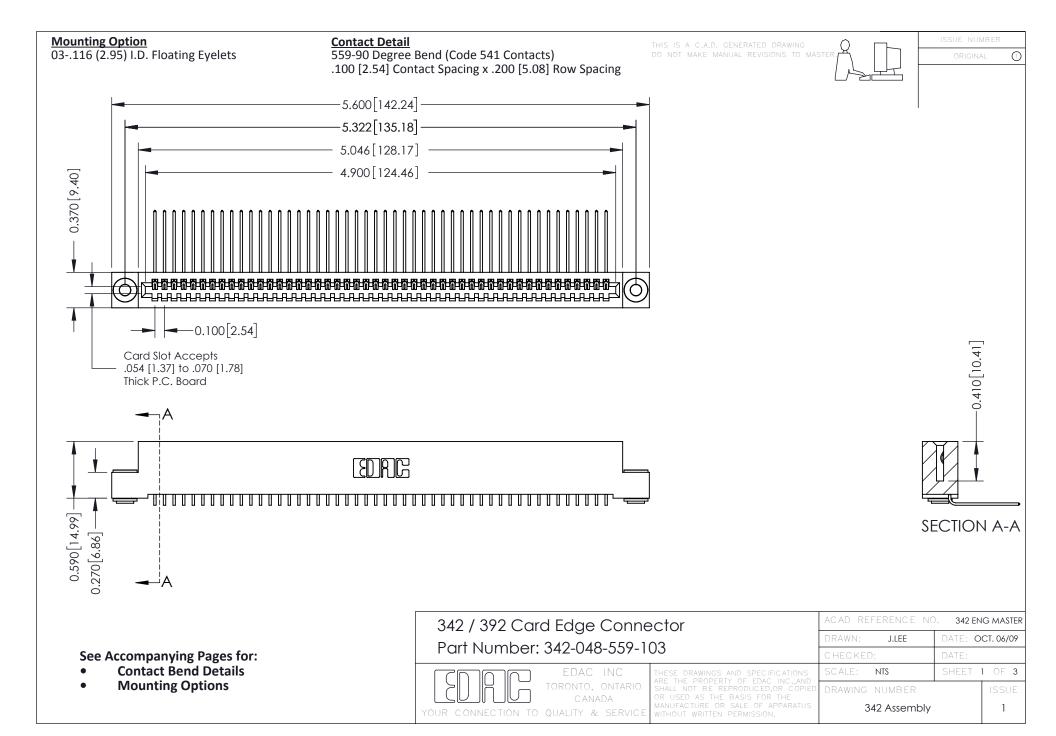

THIS IS A C.A.D. GENERATED DRAWING DO NOT MAKE MANUAL REVISIONS TO MASTER. ISSUE NUMBER

ORIGINAL

1



| 342 / 392 Series Card Edge Connector<br>Contact Bend Detail |                                                                                                                                                                                                  | ACAD REFERENCE NO. 342 ENG MASTER |             |                  |        |
|-------------------------------------------------------------|--------------------------------------------------------------------------------------------------------------------------------------------------------------------------------------------------|-----------------------------------|-------------|------------------|--------|
|