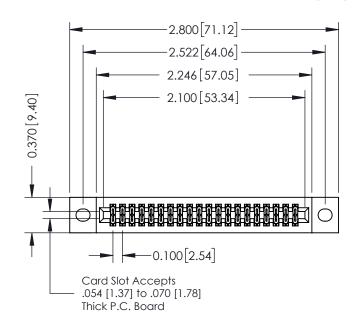

## **See Accompanying Pages for:**

- **Contact Bend Details**
- **Mounting Options**

342 / 392 Card Edge Connector Part Number: 342-040-556-202

YOUR CONNECTION TO QUALITY & SERVICE

342 ENG MASTER J.LEE DATE: OCT. 06/09 SHEET 1 OF 3