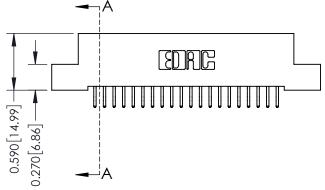

**Mounting Option** 

02-.128 (3.25) Wide Mounting Slots

## **Contact Detail**

556-Extender Board Bend (Code 520 Contacts) .100 [2.54] Contact Spacing x .200 [5.08] Row Spacing





## \_\_\_\_0.240[6.10] Point of Contact 0.410[10.41] SECTION A-A

## **See Accompanying Pages for:**

- **Contact Bend Details**
- **Mounting Options**

342 / 392 Card Edge Connector Part Number: 342-040-556-202

YOUR CONNECTION TO QUALITY & SERVICE

342 ENG MASTER J.LEE DATE: OCT. 06/09 SHEET 1 OF 3

342 Assembly

THIS IS A C.A.D. GENERATED DRAWING DO NOT MAKE MANUAL REVISIONS TO MASTER. ISSUE NUMBER

ORIGINAL

1



| 342 / 392 Series Card Edge Connector<br>Contact Bend Detail |                                                                                                                                                                                                  | ACAD REFERENCE NO. 342 ENG MASTER |             |                  |        |
|---------------------------------------