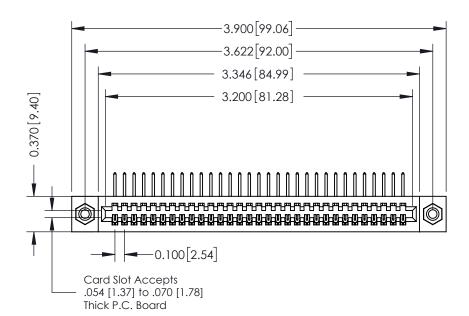

342 ENG MASTER J.LEE DATE: OCT. 06/09 NTS SHEET 1 OF 3

342 Assembly

THIS IS A C.A.D. GENERATED DRAWING DO NOT MAKE MANUAL REVISIONS TO MASTER. ISSUE NUMBER

ORIGINAL

1

| 342 / 392 Series Card Edge Connector<br>Contact Bend Detail |                                                                                                                                     | ACAD REFERENCE NO. 342 ENG MASTER |             |          |          |
|-------------------------------------------------------------|-------------------------------------------------------------------------------------------------------------------------------------|-----------------------------------|-------------|----------|----------|
|                                                             |                                                                                                                                     | DRAWN:                            | J.LEE       | DATE: OC | T. 06/09 |
|                                                             |                                                                                                                                     | CHECKED:                          |             | DATE:    |          |
| EDAC INC                                                    | ARE THE PROPERTY OF EDAC INC.,AND — SHALL NOT BE REPRODUCED,OR COPIED OR USED AS THE BASIS FOR THE MANUFACTURE OR SALE OF APPARATUS | SCALE:                            | NTS         | SHEET :  | 2 OF 3   |
| TORONTO, ONTARIO                                            |                                                                                                                                     | DRAWING                           | NUMBER      |          | ISSUE    |
| YOUR CONNECTION TO QUALITY & SERVICE                        |                                                                                                                                     | 3                                 | 42 Assembly |          | 1        |