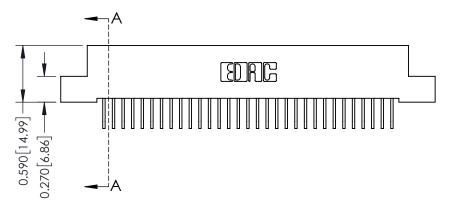

342 ENG MASTER J.LEE DATE: OCT. 06/09 NTS SHEET 1 OF 3

342 Assembly

THIS IS A C.A.D. GENERATED DRAWING DO NOT MAKE MANUAL REVISIONS TO MASTER. ISSUE NUMBER

ORIGINAL

1

| 342 / 392 Series Card Edge Connector<br>Contact Bend Detail |                                                                                                                                     | ACAD REFERENCE NO. 342 ENG MASTER |             |          |          |
|-------------------------------------------------------------|-------------------------------------------------------------------------------------------------------------------------------------|-----------------------------------|-------------|----------|----------|
|                                                             |                                                                                                                                     | DRAWN:                            | J.LEE       | DATE: OC | T. 06/09 |
|                                                             |                                                                                                                                     | CHECKED:                          |             | DATE:    |          |
| EDAC INC                                                    | ARE THE PROPERTY OF EDAC INC.,AND — SHALL NOT BE REPRODUCED,OR COPIED OR USED AS THE BASIS FOR THE MANUFACTURE OR SALE OF APPARATUS | SCALE:                            | NTS         | SHEET :  | 2 OF 3   |
| TORONTO, ONTARIO                                            |                                                                                                                                     | DRAWING                           | NUMBER      |          | ISSUE    |
| YOUR CONNECTION TO QUALITY & SERVICE                        |                                                                                                                                     | 3                                 | 42 Assembly |          | 1        |