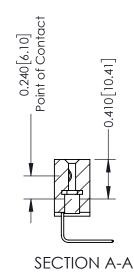

342 ENG MASTER J.LEE DATE: OCT. 06/09 NTS SHEET 1 OF 3

342 Assembly

THIS IS A C.A.D. GENERATED DRAWING DO NOT MAKE MANUAL REVISIONS TO MASTER. ISSUE NUMBER

ORIGINAL

1

| 342 / 392 Series Card Edge Connector<br>Contact Bend Detail |                                                                                                                                     | ACAD REFERENCE NO. 342 ENG MASTER |             |          |          |
|-------------------------------------------------------------|-------------------------------------------------------------------------------------------------------------------------------------|-----------------------------------|-------------|----------|----------|
|                                                             |                                                                                                                                     | DRAWN:                            | J.LEE       | DATE: OC | T. 06/09 |
|                                                             |                                                                                                                                     | CHECKED:                          |             | DATE:    |          |
| EDAC INC                                                    | ARE THE PROPERTY OF EDAC INC.,AND — SHALL NOT BE REPRODUCED,OR COPIED OR USED AS THE BASIS FOR THE MANUFACTURE OR SALE OF APPARATUS | SCALE:                            | NTS         | SHEET :  | 2 OF 3   |
| TORONTO, ONTARIO                                            |                                                                                                                                     | DRAWING                           | NUMBER      |          | ISSUE    |
| YOUR CONNECTION TO QUALITY & SERVICE                        |                                                                                                                                     | 3                                 | 42 Assembly |          | 1        |