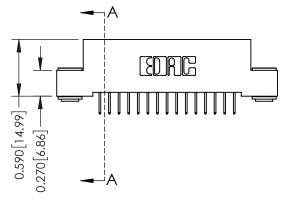

## 0.410[10.41] SECTION A-A

342 / 392 Card Edge Connector Part Number: 342-015-524-103

YOUR CONNECTION TO QUALITY & SERVICE

SHEET 1 OF 3 342 Assembly

J.LEE

342 ENG MASTER

DATE: OCT. 06/09