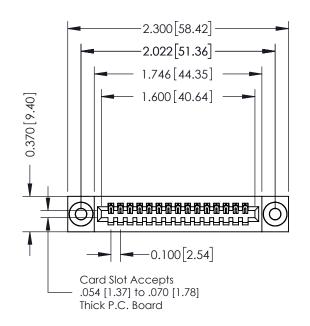

## 0.410[10.41] SECTION A-A

342 / 392 Card Edge Connector Part Number: 342-015-524-103

YOUR CONNECTION TO QUALITY & SERVICE

SHEET 1 OF 3 342 Assembly

J.LEE

342 ENG MASTER

DATE: OCT. 06/09