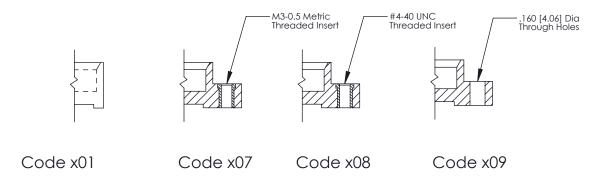

**Mounting Option** 

08-#4-40 Unified Threaded Inserts

## **Contact Detail**

540-Wire Wrap .025 Sq.(0.64 Sq.) - Tail LG=.560(14.22) .100 [2.54] Contact Spacing x .300 [7.62] Row Spacing

0.600[15.24]





**See Accompanying Page for: Mounting Options** 



YOUR CONNECTION TO QUALITY & SERVICE

J.LEE DATE: OCT. 06/09 SHEET 1 OF 2 NTS

325 Assembly

**SECTION A-A** 

325 ENG MASTER

THIS IS A C.A.D. GENERATED DRAWING
DO NOT MAKE MANUAL REVISIONS TO MASTER.



SSUE NUMBER

DRIGINAL

1



|  | 325 Card Edge Connector<br>Mounting Options                           |               |                                                               | ACAD REFERENCE NO. 325 ENG MASTER |             |         |           |
|--|-----------------------------------------------------------------------|---------------|---------------------------------------------------------------|-----------------------------------|-------------|---------|-----------|
|  |                                                                       |               |                                                               | DRAWN:                            | J.LEE       | DATE: O | CT. 06/09 |
|  |                                                                       |               |