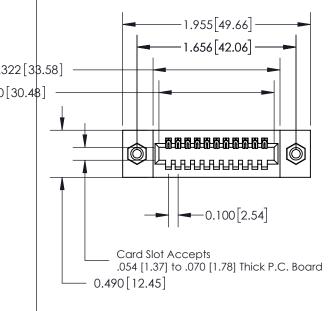

## **Contact Detail**

540-Wire Wrap .025 Sq.(0.64 Sq.) - Tail LG=.560(14.22) .100 [2.54] Contact Spacing x .300 [7.62] Row Spacing

0.600[15.24]

**See Accompanying Page for: Mounting Options** 

YOUR CONNECTION TO QUALITY & SERVICE