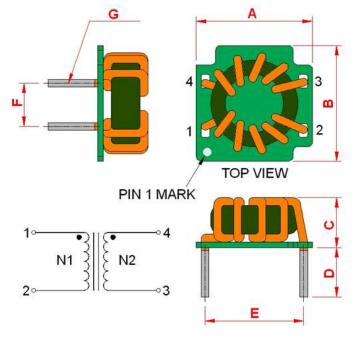

## **Outline Dimensions**

| Dimensions [mm] |            |
|-----------------|------------|
| Α               | 16.6 ±0.4  |
| В               | 16.4 ±0.4  |
| С               | 12.5 max.  |
| D               | 5.0 ±1.0   |
| E               | 14.1 ±0.5  |
| F               | 6.1 ±0.5   |
| G               | ø 1.8 max. |