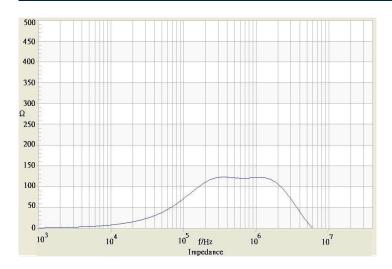

## **TRACO POWER**

## **Common Mode Choke**

**TCK-086** 

| Order Code                | TCK-086                                  |
|---------------------------|------------------------------------------|
| Inductance (each winding) | <b>156 μH ±35%</b> (at 100 kHz / 100 mV) |
| Impedance (DCR)           | 3 mΩ max.                                |
| Rated Current             | 25 A max.                                |
| Rated Voltage             | 500 VDC max. (between windings)          |
| Operating Temperature     | -40°C to +105°C                          |
| RoHS Exemptions           | No Exemptions                            |



## Impedance Curve



## **Outline Dimensions**



| Dimensions [mm] |            |
|-----------------|------------|
| Α               | 16.6 ±0.4  |
| В               | 16.4 ±0.4  |
| С               | 12.5 max.  |
| D               | 5.0 ±1.0   |
| E               | 14.1 ±0.5  |
| F               | 6.1 ±0.5   |
| G               | ø 1.8 max. |

All specifications valid at +25°C, unless otherwise stated.