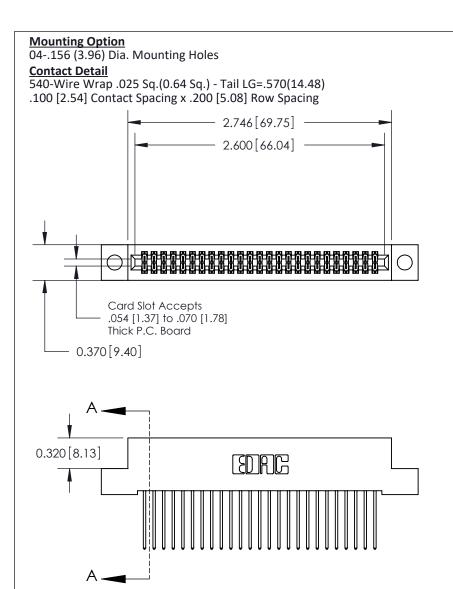

THIS IS A C.A.D. GENERATED DRAWING DO NOT MAKE MANUAL REVISIONS TO MASTER

ISSUE NUMBER

ORIGINAL

1

| 842/892 Series High Temp Card Edge Co<br>Mounting Options  | DRAWN: J.LEE DATE: OCT. 06/09  CHECKED: DATE: |
|------------------------------------------------------------|-----------------------------------------------|
| EDAC INC THESE DRAWINGS AND S                              |                                               |
|                                                            | DUCED,OR COPIED DRAWING NUMBER ISSUE          |
| YOUR CONNECTION TO QUALITY & SERVICE WITHOUT WRITTEN PERMI |                                               |