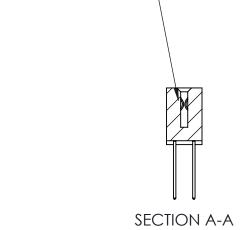

842 Assembly

THIS IS A C.A.D. GENERATED DRAWING DO NOT MAKE MANUAL REVISIONS TO MASTER

ORIGINAL (1)

| 842/892 Series High Temp Card Edge Connector<br>Contact Bend Detail |                                                                   | ACAD REFERENCE NO. 842 ENG MASTER |        |                         |        |
|---------------------------------------------------------------------|-------------------------------------------------------------------|-----------------------------------|--------|-------------------------|--------|
|                                                                     |                                                                   | DRAWN:                            | J.LEE  | DATE: <b>OCT. 06/09</b> |        |
|                                                                     |                                                                   | CHECKED:                          |        | DATE:                   |        |
| EDAC INC                                                            | THESE DRAWINGS AND SPECIFICATIONS ARE THE PROPERTY OF EDAC INCAND | SCALE:                            | NTS    | SHEET :                 | 2 OF 3 |
| TORONTO, ONTARIO                                                    | SHALL NOT BE REPRODUCED, OR COPIED OR USED AS THE BASIS FOR THE   | DRAWING                           | NUMBER |                         | ISSUE  |
| YOUR CONNECTION TO QUALITY & SERVICE                                | MANUFACTURE OR SALE OF APPARATUS WITHOUT WRITTEN PERMISSION.      | 842 Assembly                      |        |                         | 1      |