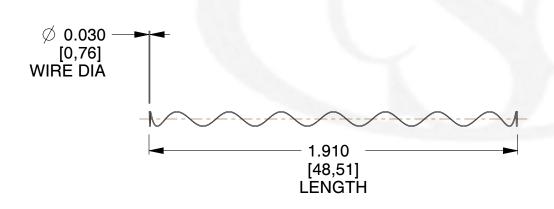

## **NOTES:**

Material : Hard Drawn
 Finish : Glod Irridite

3. Ends: Closed

4. Total Coils: 10.000

5. Sugg. Max. Deflection: 6.600 (in)6. Sugg. Max. Load: 2.300 (lbs)

7. All Drawing Dimensions are in Inches [mm]