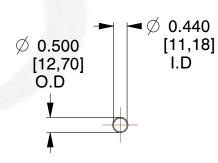

## **NOTES:**

Material : Hard Drawn
 Finish : Glod Irridite

3. Ends: Closed

4. Total Coils: 10.000

5. Sugg. Max. Deflection: 6.600 (in)6. Sugg. Max. Load: 2.300 (lbs)

7. All Drawing Dimensions are in Inches [mm]