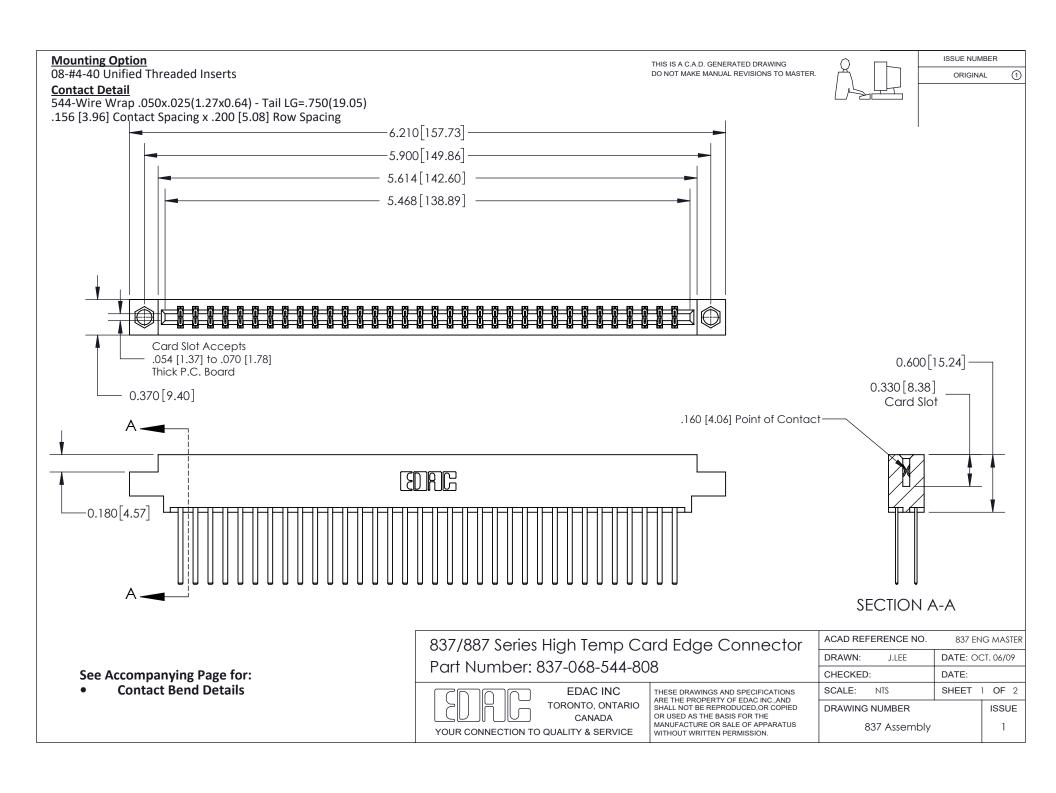

ISSUE NUMBER

ORIGINAL

1

| 837/887 Series High Temp Card Edge Connector<br>Contact Bend Detail |                                                                                                                                                                                                   | ACAD REFERENCE NO. 837 EN |                  | 3 MASTER      |
|---------------------------------------------------------------------|---------------------------------------------------------------------------------------------------------------------------------------------------------------------------------------------------|---------------------------|------------------|---------------|
|                                                                     |                                                                                                                                                                                                   | DRAWN: J.LEE              | DATE: OCT. 06/09 |               |
|                                                                     |                                                                                                                                                                                                   | CHECKED:                  | DATE:            |               |
| TORONTO, ONTARIO                                                    | THESE DRAWINGS AND SPECIFICATIONS ARE THE PROPERTY OF EDAC INC., AND SHALL NOT BE REPRODUCED, OR COPIED OR USED AS THE BASIS FOR THE MANUFACTURE OR SALE OF APPARATUS WITHOUT WRITTEN PERMISSION. | SCALE: NTS                | SHEET            | 2 <b>OF</b> 2 |
|                                                                     |                                                                                                                                                                                                   | DRAWING NUMBER            | •                | ISSUE         |
| YOUR CONNECTION TO QUALITY & SERVICE                                |                                                                                                                                                                                                   | 837 Assembly              |                  | 1             |