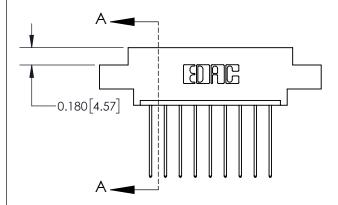

## **Contact Detail**

541-Wire Wrap .025 Sq.(0.64 Sq.) - Tail LG=.750(19.05) .156 [3.96] Contact Spacing x .200 [5.08] Row Spacing

**See Accompanying Page for:** 

**Contact Bend Details** 

THIS IS A C.A.D. GENERATED DRAWING DO NOT MAKE MANUAL REVISIONS TO MASTER.

ISSUE NUMBER

ORIGINAL

837/887 Series High Temp Card Edge Connector Part Number: 837-009-541-604

YOUR CONNECTION TO QUALITY & SERVICE

**EDAC INC** TORONTO, ONTARIO CANADA

THESE DRAWINGS AND SPECIFICATIONS ARE THE PROPERTY OF EDAC INC.,AND SHALL NOT BE REPRODUCED, OR COPIED OR USED AS THE BASIS FOR THE MANUFACTURE OR SALE OF APPARATUS WITHOUT WRITTEN PERMISSION.

| ACAD REFERENCE NO. | 837 ENG MASTER   |  |  |
|--------------------|------------------|--|--|
| DRAWN: J.LEE       | DATE: OCT. 06/09 |  |  |
| CHECKED:           | DATE:            |  |  |
| SCALE: NTS         | SHEET 1 OF 2     |  |  |
| DRAWING NUMBER     | ISSUE            |  |  |
| 837 Assembly       | 1                |  |  |