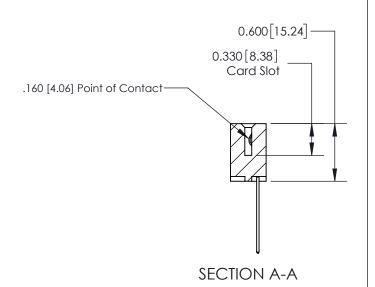

ISSUE NUMBER

ORIGINAL

1

| 837/887 Series High Temp Card Edge Connector<br>Contact Bend Detail |                                                                                                                                                             | ACAD REFERENCE NO. | 837 ENG          | 3 MASTER      |
|---------------------------------------------------------------------|-------------------------------------------------------------------------------------------------------------------------------------------------------------|--------------------|------------------|---------------|
|                                                                     |                                                                                                                                                             | DRAWN: J.LEE       | DATE: OCT. 06/09 |               |
|                                                                     |                                                                                                                                                             | CHECKED:           | DATE:            |               |
| EDAC INC                                                            | ORONTO, ONTARIO  CANADA  ARE THE PROPERTY OF EDAC INC. AND SHALL NOT BE REPRODUCED, OR COPIED OR USED AS THE BASIS FOR THE MANUFACTURE OR SALE OF APPARATUS | SCALE: NTS         | SHEET            | 2 <b>OF</b> 2 |
| TORONTO, ONTARIO                                                    |                                                                                                                                                             | DRAWING NUMBER     | •                | ISSUE         |
| CANADA                                                              |                                                                                                                                                             | 837 Assembly       |                  | 1             |