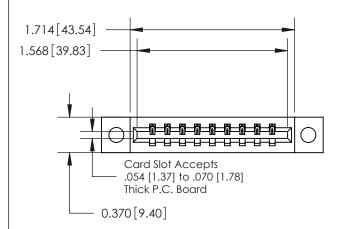

**Mounting Option** 

04-.156 (3.96) Dia. Mounting Holes

ISSUE NUMBER

ORIGINAL

837/887 Series High Temp Card Edge Connector Part Number: 837-009-541-604

YOUR CONNECTION TO QUALITY & SERVICE

**EDAC INC** TORONTO, ONTARIO CANADA

THESE DRAWINGS AND SPECIFICATIONS ARE THE PROPERTY OF EDAC INC.,AND SHALL NOT BE REPRODUCED, OR COPIED OR USED AS THE BASIS FOR THE MANUFACTURE OR SALE OF APPARATUS WITHOUT WRITTEN PERMISSION.

| ACAD REFERENCE NO. | 837 ENG MASTER   |  |  |
|--------------------|------------------|--|--|
| DRAWN: J.LEE       | DATE: OCT. 06/09 |  |  |
| CHECKED:           | DATE:            |  |  |
| SCALE: NTS         | SHEET 1 OF 2     |  |  |
| DRAWING NUMBER     | ISSUE            |  |  |
| 837 Assembly       | 1                |  |  |