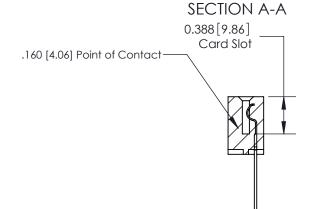

## **Contact Detail**

541-Wire Wrap .025 Sq.(0.64 Sq.) - Tail LG=.750(19.05)

.156 [3.96] Contact Spacing x .200 [5.08] Row Spacing

THIS IS A C.A.D. GENERATED DRAWING DO NOT MAKE MANUAL REVISIONS TO MASTER.