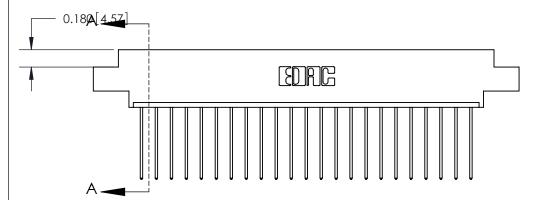

## **Contact Detail**

541-Wire Wrap .025 Sq.(0.64 Sq.) - Tail LG=.750(19.05)

.156 [3.96] Contact Spacing x .200 [5.08] Row Spacing

THIS IS A C.A.D. GENERATED DRAWING DO NOT MAKE MANUAL REVISIONS TO MASTER.

ORIGINAL (1)

ORIGINAL

| 833 Series High Temp Card Edge Connector<br>Contact Bend Detail |                                                                                                                                                                                                   | ACAD REFERENCE NO. | 833 ENG MASTER   |               |
|-----------------------------------------------------------------|---------------------------------------------------------------------------------------------------------------------------------------------------------------------------------------------------|--------------------|------------------|---------------|
|                                                                 |                                                                                                                                                                                                   | DRAWN: J.LEE       | DATE: OCT. 14/09 |               |
|                                                                 |                                                                                                                                                                                                   | CHECKED: DATE:     |                  |               |
| TORONTO, ONTARIO SH. CANADA OR MA                               | THESE DRAWINGS AND SPECIFICATIONS ARE THE PROPERTY OF EDAC INC., AND SHALL NOT BE REPRODUCED, OR COPIED OR USED AS THE BASIS FOR THE MANUFACTURE OR SALE OF APPARATUS WITHOUT WRITTEN PERMISSION. | SCALE: NTS         | SHEET 2          | 2 <b>OF</b> 3 |
|                                                                 |                                                                                                                                                                                                   | DRAWING NUMBER     |                  | ISSUE         |
|                                                                 |                                                                                                                                                                                                   | 833 Assembly       |                  | 1             |