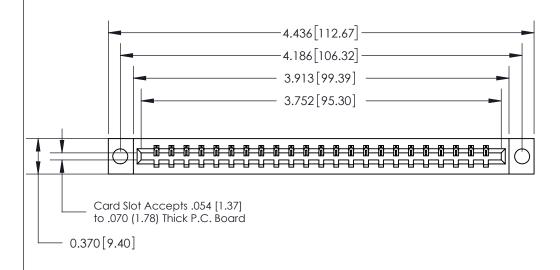

## See Accompanying Page for:

- **Bend Detail**
- **Mounting Options**

833 Series High Temp Card Edge Connector Part Number: 833-023-541-604

**EDAC INC** TORONTO, ONTARIO CANADA

THESE DRAWINGS AND SPECIFICATIONS ARE THE PROPERTY OF EDAC INC.,AND SHALL NOT BE REPRODUCED, OR COPIED OR USED AS THE BASIS FOR THE MANUFACTURE OR SALE OF APPARATUS WITHOUT WRITTEN PERMISSION.