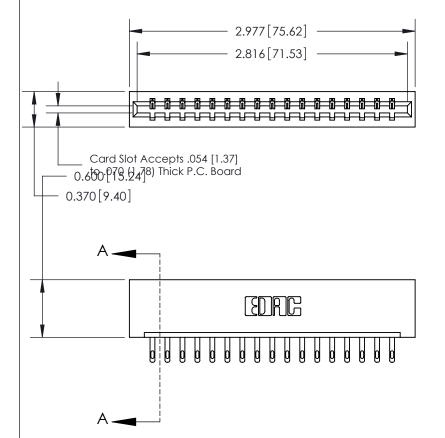

ISSUE NUMBER

ORIGINAL

SECTION A-A 0.388 [9.86] Card Slot .160 [4.06] Point of Contact-

See Accompanying Page for:

- **Bend Detail**
- **Mounting Options**

833 Series High Temp Card Edge Connector Part Number: 833-017-500-101