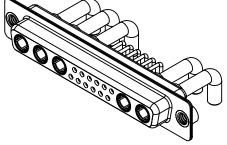

(1)

|                                      |                                      |                                                                                                                                                                                                                  | SW REFERENCE NO.: 630 COMBO ASSEMBLY |                  |       |
|--------------------------------------|--------------------------------------|------------------------------------------------------------------------------------------------------------------------------------------------------------------------------------------------------------------|--------------------------------------|------------------|-------|
|                                      |                                      |                                                                                                                                                                                                                  | DRAWN: C.B                           | DATE: JAN. 01/20 | 19    |
|                                      |                                      |                                                                                                                                                                                                                  | CHECKED:                             | DATE:            |       |
| EDAC INC<br>TORONTO, ONTAF<br>CANADA | EDAC INC                             | THESE DRAWINGS AND SPECIFICATIONS<br>ARE THE PROPERTY OF EDAC INC., AND<br>SHALL NOT BE REPRODUCED, OR COPIED<br>OR USED AS THE BASIS FOR THE<br>MANUFACTURE OR SALE OF APPARATUS<br>WITHOUT WRITTEN PERMISSION. | SCALE: (IN C.A.D. 1:1)               | SHEET 1 OF       | 2     |
|                                      | TORONTO, ONTARIO<br>CANADA           |                                                                                                                                                                                                                  | DRAWING NUMBER: 630-17W5250-4TA      |                  | ISSUE |
|                                      | YOUR CONNECTION TO QUALITY & SERVICE |                                                                                                                                                                                                                  | PART NUMBER: 630-17W                 | 5250-4TA         | 1     |