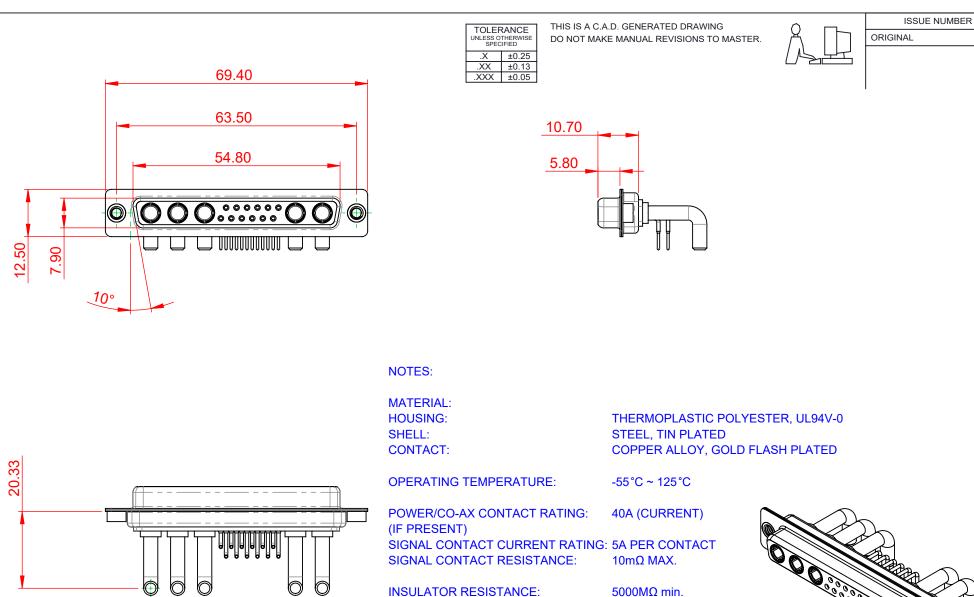

(1)

|                                      |                                      |                                                                                                                                                                                                                  | SW REFERENCE NO.: 630 COMBO ASSEMBLY |                  |       |
|--------------------------------------|--------------------------------------|------------------------------------------------------------------------------------------------------------------------------------------------------------------------------------------------------------------|--------------------------------------|------------------|-------|
|                                      |                                      |                                                                                                                                                                                                                  | DRAWN: C.B                           | DATE: JAN. 01/20 | 19    |
|                                      |                                      |                                                                                                                                                                                                                  | CHECKED:                             | DATE:            |       |
| EDAC INC<br>TORONTO, ONTAF<br>CANADA | EDAC INC                             | THESE DRAWINGS AND SPECIFICATIONS<br>ARE THE PROPERTY OF EDAC INC., AND<br>SHALL NOT BE REPRODUCED, OR COPIED<br>OR USED AS THE BASIS FOR THE<br>MANUFACTURE OR SALE OF APPARATUS<br>WITHOUT WRITTEN PERMISSION. | SCALE: (IN C.A.D. 1:1)               | SHEET 1 OF       | 2     |
|                                      | TORONTO, ONTARIO<br>CANADA           |                                                                                                                                                                                                                  | DRAWING NUMBER: 630-17W5250-4TA      |                  | ISSUE |
|                                      | YOUR CONNECTION TO QUALITY & SERVICE |                                                                                                                                                                                                                  | PART NUMBER: 630-17W                 | 5250-4TA         | 1     |