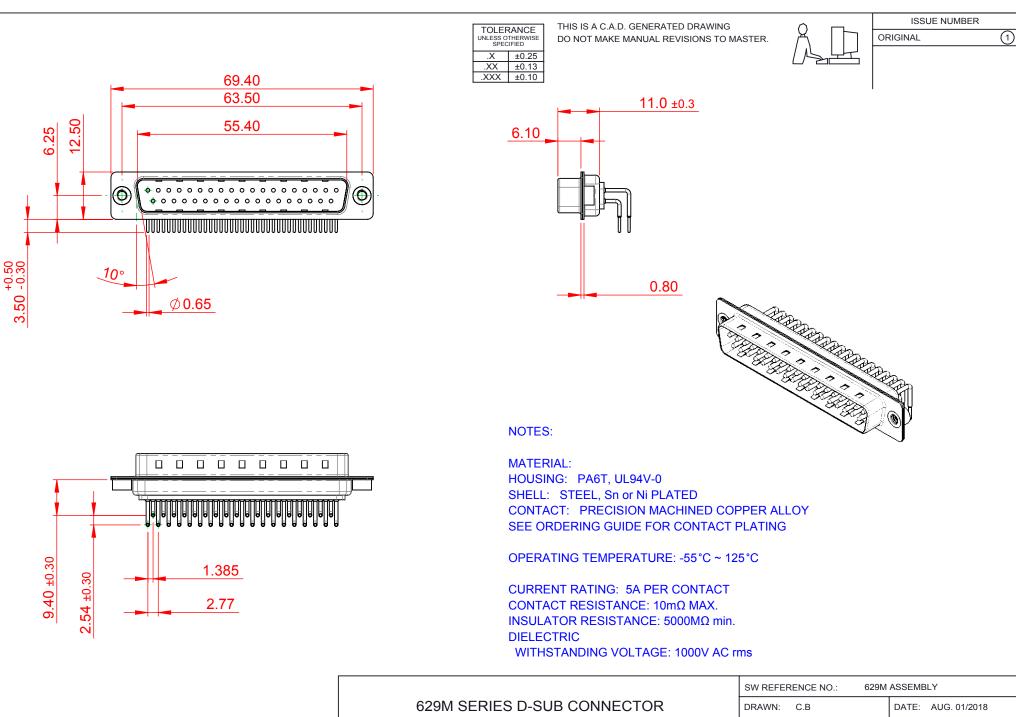

| SW REFERENCE NO.: 629M ASSEMBLY |                    |     |
|---------------------------------|--------------------|-----|
| DRAWN: C.B                      | DATE: AUG. 01/2018 |     |
| CHECKED:                        | DATE:              |     |
| SCALE: 1:1                      | SHEET 1 OF 1       |     |
| DRAWING NUMBER: 629-M37-340-WT2 |                    | SUE |
| PART NUMBER: 629-M37-340-WT2    |                    | 1   |