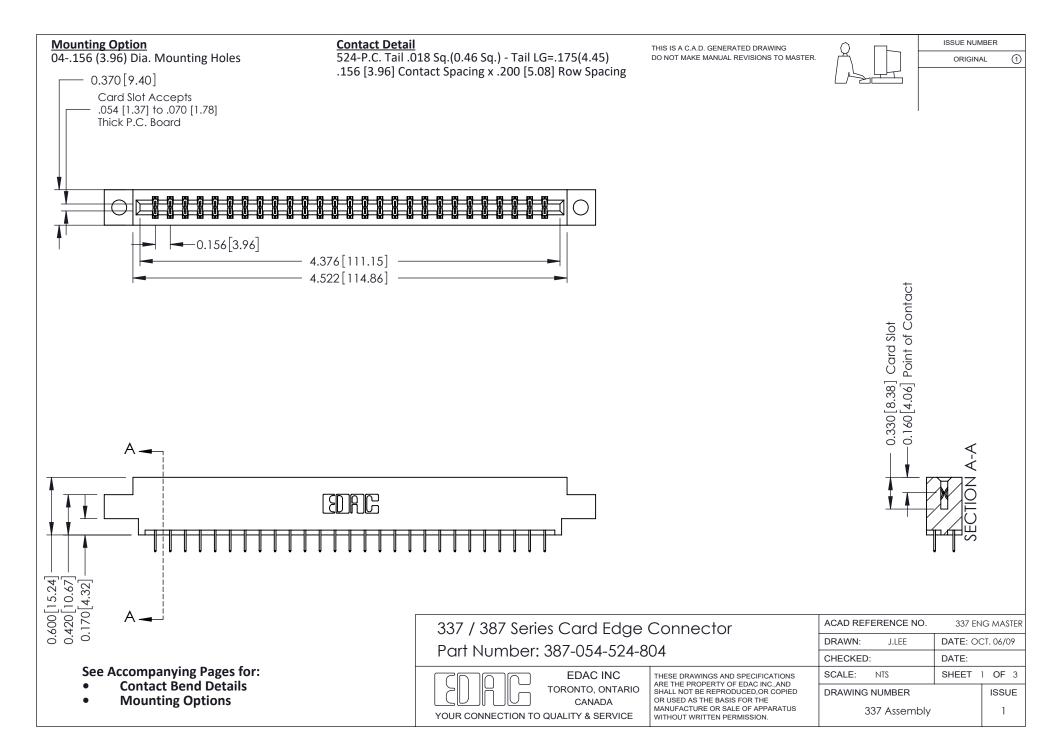

ISSUE NUMBER

ORIGINAL

1



| 337 / 387 Series Card Edge Connector<br>Contact Bend Detail           |                                                                                                                                                                                                  | ACAD REFERENCE NO. 337 E |                  | G MASTER      |
|-----------------------------------------------------------------------|--------------------------------------------------------------------------------------------------------------------------------------------------------------------------------------------------|--------------------------|------------------|---------------|
|                                                                       |