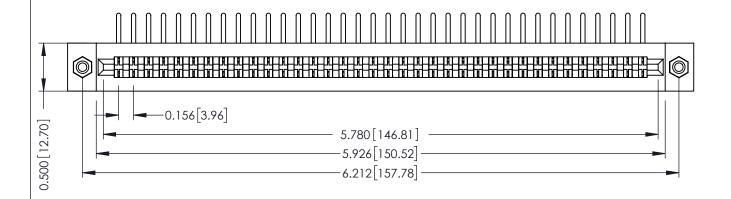

**Mounting Option** #4-40 Unified Threaded Inserts **Contact Detail** 

90 Degree Bend (Code 441 Contacts) .156 [3.96] Contact Spacing x .200 [5.08] Row Spacing

THIS IS A C.A.D. GENERATED DRAWING DO NOT MAKE MANUAL REVISIONS TO MASTER.

307 / 357 Card Edge Connector Part Number: 357-036-457-108

**EDAC INC** TORONTO, ONTARIO CANADA

THESE DRAWINGS AND SPECIFICATIONS ARE THE PROPERTY OF EDAC INC.,AND SHALL NOT BE REPRODUCED, OR COPIED OR USED AS THE BASIS FOR THE MANUFACTURE OR SALE OF APPARATUS WITHOUT WRITTEN PERMISSION.