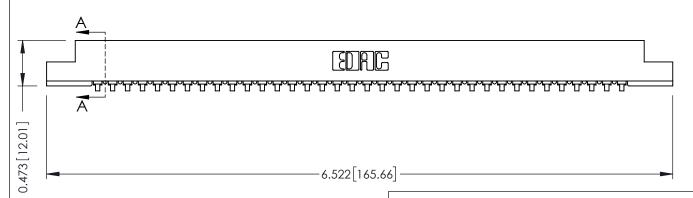

## SECTION A-A

.175 [4.45] Point of Contact (FROM BTM OF SLOT) Card Slot Accepts .054 [1.37] to .070 [1.78] Thick P.C. Board

**See Accompanying Pages for:** 

- **Contact Bend Details**
- **Mounting Options**