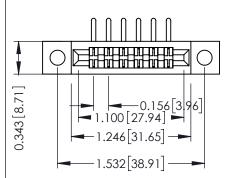

**Mounting Option** .128 (3.25) Dia. Mounting Holes **Contact Detail** 

90 Degree Bend (Code 422 and 440 Contacts) .156 [3.96] Contact Spacing x .200 [5.08] Row Spacing