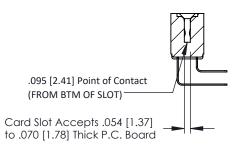

**Mounting Option** .128 (3.25) Dia. Mounting Holes **Contact Detail** 

90 Degree Bend (Code 422 and 440 Contacts) .156 [3.96] Contact Spacing x .200 [5.08] Row Spacing





## **See Accompanying Pages for:**

- **Contact Bend Details**
- **Mounting Options**

## SECTION A-A

307 ENG MASTER DATE: AUG. 11/09

SHEET 1 OF 3



J.LEE

307 Assembly

NTS

| 307 / 357 Card Edge Connector    |                                                                    | AC. |
|----------------------------------|--------------------------------------------------------------------|-----|
| Part Number: 357-012-458-202     |                                                                    | DR  |
| Pan Number: 357-012-456-202      |                                                                    | СН  |
| EDAC INC                         | ARE THE RECEEDING AND SECULIONS                                    | SC  |
| TORONTO, ONT                     |                                                                    | DR  |
| YOUR CONNECTION TO QUALITY & SEI | MANUFACTURE OR SALE OF APPARATUS RVICE WITHOUT WRITTEN PERMISSI