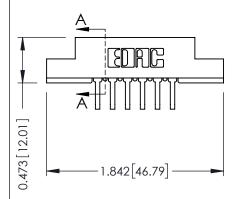

## SECTION A-A

307 ENG MASTER DATE: AUG. 11/09

SHEET 1 OF 3

J.LEE

307 Assembly

NTS

| 307 / 357 Card Edge Connector    |                                                                    | AC. |
|----------------------------------|--------------------------------------------------------------------|-----|
| Part Number: 357-012-458-202     |                                                                    | DR  |
| Pan Number: 357-012-456-202      |                                                                    | СН  |
| EDAC INC                         | ARE THE RECEEDING AND SECULIONS                                    | SC  |
| TORONTO, ONT                     |                                                                    | DR  |
| YOUR CONNECTION TO QUALITY & SEI | MANUFACTURE OR SALE OF APPARATUS RVICE WITHOUT WRITTEN PERMISSION. |     |