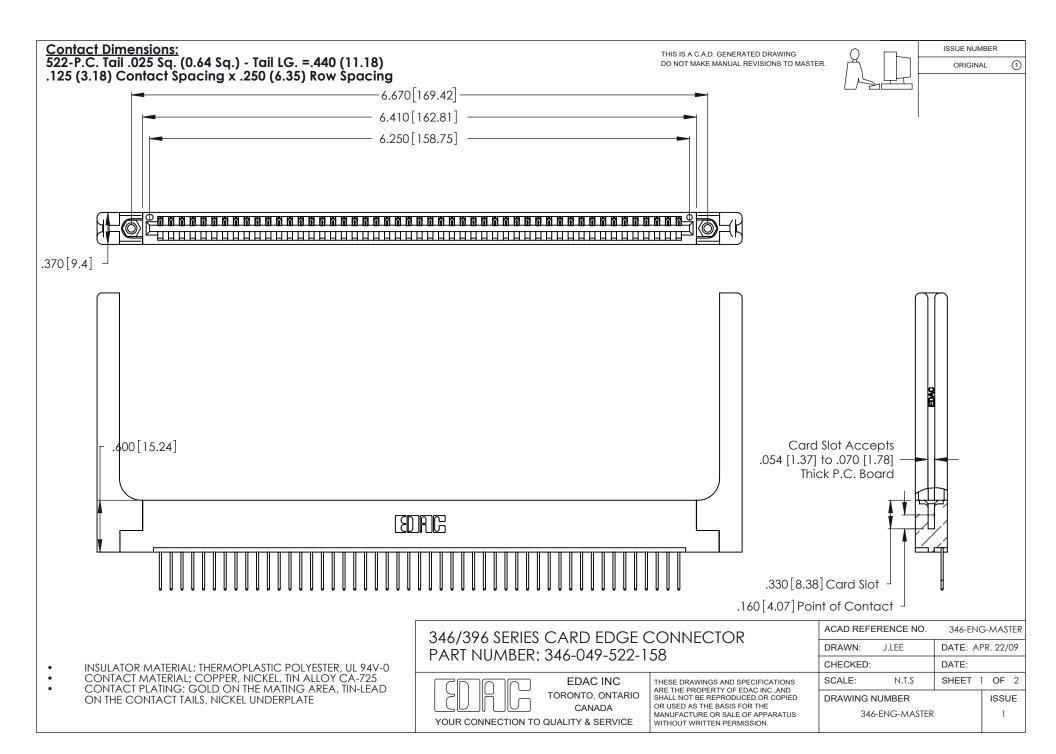

THIS IS A C.A.D. GENERATED DRAWING DO NOT MAKE MANUAL REVISIONS TO MASTER.

ISSUE NUMBER

ORIGINAL

1

**Contact Code 555** 

Contact Code 556

**Contact Code 558** 

**Contact Code 559** 

Contact Code 560

INSULATOR MATERIAL: THERMOPLASTIC POLYESTER, UL 94V-0 CONTACT MATERIAL; COPPER, NICKEL, TIN ALLOY CA-725 CONTACT PLATING: GOLD ON THE MATING AREA, TIN-LEAD

ON THE CONTACT TAILS, NICKEL UNDERPLATE

346/396 SERIES CARD EDGE CONNECTOR CONTACT CODE 555,556,558,559,560 DIMENSIONS

YOUR CONNECTION TO QUALITY & SERVICE

**EDAC INC** TORONTO, ONTARIO CANADA

THESE DRAWINGS AND SPECIFICATIONS ARE THE PROPERTY OF EDAC INC.,AND SHALL NOT BE REPRODUCED, OR COPIED OR USED AS THE BASIS FOR THE MANUFACTURE OR SALE OF APPARATUS WITHOUT WRITTEN PERMISSION.