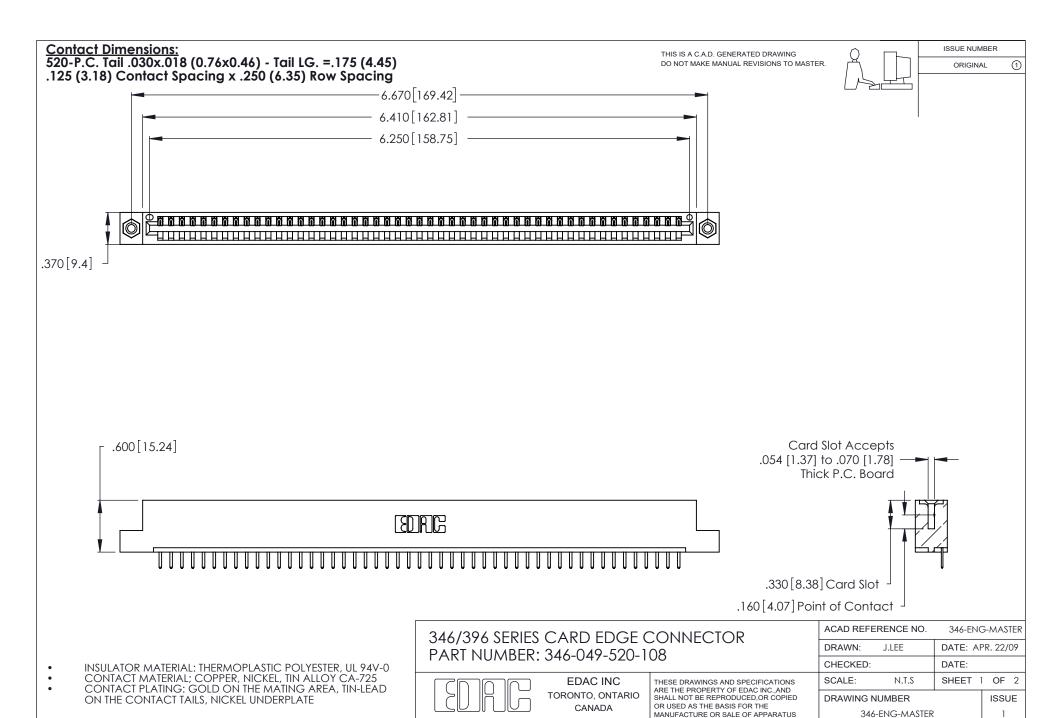

YOUR CONNECTION TO QUALITY & SERVICE

WITHOUT WRITTEN PERMISSION.

THIS IS A C.A.D. GENERATED DRAWING DO NOT MAKE MANUAL REVISIONS TO MASTER.

ISSUE NUMBER

ORIGINAL

1

**Contact Code 555** 

Contact Code 556

**Contact Code 558** 

**Contact Code 559** 

Contact Code 560

INSULATOR MATERIAL: THERMOPLASTIC POLYESTER, UL 94V-0 CONTACT MATERIAL; COPPER, NICKEL, TIN ALLOY CA-725 CONTACT PLATING: GOLD ON THE MATING AREA, TIN-LEAD

ON THE CONTACT TAILS, NICKEL UNDERPLATE

346/396 SERIES CARD EDGE CONNECTOR CONTACT CODE 555,556,558,559,560 DIMENSIONS

YOUR CONNECTION TO QUALITY & SERVICE

**EDAC INC** TORONTO, ONTARIO CANADA

THESE DRAWINGS AND SPECIFICATIONS ARE THE PROPERTY OF EDAC INC.,AND SHALL NOT BE REPRODUCED, OR COPIED OR USED AS THE BASIS FOR THE MANUFACTURE OR SALE OF APPARATUS WITHOUT WRITTEN PERMISSION.