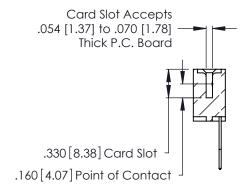

THIS IS A C.A.D. GENERATED DRAWING DO NOT MAKE MANUAL REVISIONS TO MASTER.

ISSUE NUMBER

ORIGINAL

1

**Contact Code 555** 

Contact Code 556

**Contact Code 558** 

**Contact Code 559** 

**Contact Code 560** 

INSULATOR MATERIAL: THERMOPLASTIC POLYESTER, UL 94V-0 CONTACT MATERIAL; COPPER, NICKEL, TIN ALLOY CA-725 CONTACT PLATING: GOLD ON THE MATING AREA, TIN-LEAD

ON THE CONTACT TAILS, NICKEL UNDERPLATE

346/396 SERIES CARD EDGE CONNECTOR CONTACT CODE 555,556,558,559,560 DIMENSIONS

YOUR CONNECTION TO QUALITY & SERVICE

**EDAC INC** TORONTO, ONTARIO CANADA

THESE DRAWINGS AND SPECIFICATIONS ARE THE PROPERTY OF EDAC INC.,AND SHALL NOT BE REPRODUCED, OR COPIED OR USED AS THE BASIS FOR THE MANUFACTURE OR SALE OF APPARATUS WITHOUT WRITTEN PERMISSION.