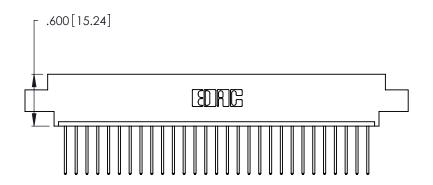

<u>Contact Dimensions:</u>
540-Wire Wrap .025 Sq. (0.64 Sq.) - Tail LG. =.560 (14.22)
.125 (3.18) Contact Spacing x .250 (6.35) Row Spacing

THIS IS A C.A.D. GENERATED DRAWING DO NOT MAKE MANUAL REVISIONS TO MASTER.

- INSULATOR MATERIAL: THERMOPLASTIC POLYESTER, UL 94V-0 CONTACT MATERIAL; COPPER, NICKEL, TIN ALLOY CA-725
- CONTACT PLATING: GOLD ON THE MATING AREA, TIN-LEAD ON THE CONTACT TAILS, NICKEL UNDERPLATE

| 346/396 SERIES CARD EDGE CONNECTOR |
|------------------------------------|
| PART NUMBER: 346-029-540-602       |