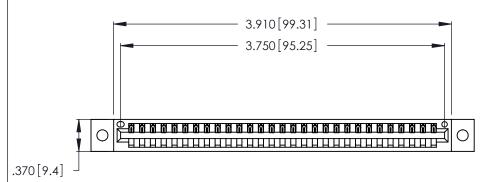

<u>Contact Dimensions:</u>
540-Wire Wrap .025 Sq. (0.64 Sq.) - Tail LG. =.560 (14.22)
.125 (3.18) Contact Spacing x .250 (6.35) Row Spacing

THIS IS A C.A.D. GENERATED DRAWING DO NOT MAKE MANUAL REVISIONS TO MASTER.

- INSULATOR MATERIAL: THERMOPLASTIC POLYESTER, UL 94V-0 CONTACT MATERIAL; COPPER, NICKEL, TIN ALLOY CA-725
- CONTACT PLATING: GOLD ON THE MATING AREA, TIN-LEAD ON THE CONTACT TAILS, NICKEL UNDERPLATE

| 346/396 SERIES CARD EDGE CONNECTOR |
|------------------------------------|
| PART NUMBER: 346-029-540-602       |