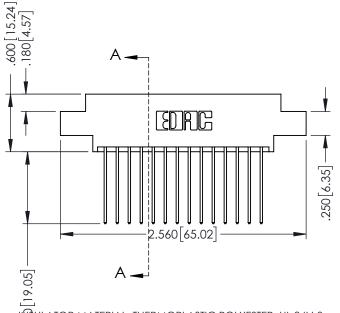

## 346/396 SERIES CARD EDGE CONNECTOR CONTACT CODE 555,556,558,559,560 DIMENSIONS

YOUR CONNECTION TO QUALITY & SERVICE

**EDAC INC** TORONTO, ONTARIO CANADA

THESE DRAWINGS AND SPECIFICATIONS ARE THE PROPERTY OF EDAC INC.,AND SHALL NOT BE REPRODUCED, OR COPIED OR USED AS THE BASIS FOR THE MANUFACTURE OR SALE OF APPARATUS WITHOUT WRITTEN PERMISSION.

## **Contact Code 555**

## **Contact Code 556**

INSULATOR MATERIAL: THERMOPLASTIC POLYESTER, UL 94V-0 CONTACT MATERIAL; COPPER, NICKEL, TIN ALLOY CA-725 CONTACT PLATING: GOLD ON THE MATING AREA, TIN-LEAD

ON THE CONTACT TAILS, NICKEL UNDERPLATE