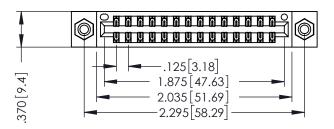

346/396 SERIES CARD EDGE CONNECTOR PART NUMBER: 346-028-541-808

YOUR CONNECTION TO QUALITY & SERVICE

**EDAC INC** TORONTO, ONTARIO CANADA

THESE DRAWINGS AND SPECIFICATIONS ARE THE PROPERTY OF EDAC INC.,AND SHALL NOT BE REPRODUCED,OR COPIED OR USED AS THE BASIS FOR THE MANUFACTURE OR SALE OF APPARATUS WITHOUT WRITTEN PERMISSION.

THIS IS A C.A.D. GENERATED DRAWING DO NOT MAKE MANUAL REVISIONS TO MASTER.

ISSUE NUMBER

ORIGINAL

1

INSULATOR MATERIAL: THERMOPLASTIC POLYESTER, UL 94V-0 CONTACT MATERIAL; COPPER, NICKEL, TIN ALLOY CA-725 CONTACT PLATING: GOLD ON THE MATING AREA, TIN-LEAD ON THE CONTACT TAILS, NICKEL UNDERPLATE