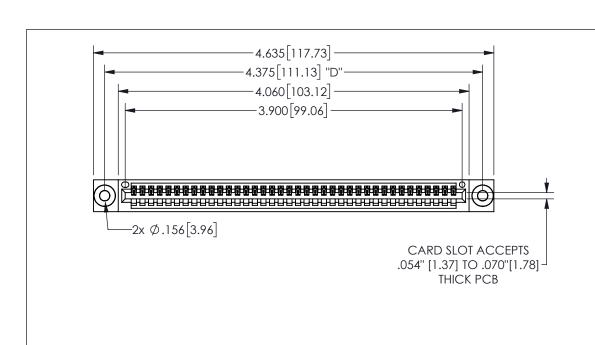

345/395 SERIES CARD EDGE CONNECTOR PART NUMBER: 345-038-542-403

YOUR CONNECTION TO QUALITY & SERVICE

**EDAC INC** TORONTO, ONTARIO CANADA

THESE DRAWINGS AND SPECIFICATIONS ARE THE PROPERTY OF EDAC INC.,AND SHALL NOT BE REPRODUCED, OR COPIED OR USED AS THE BASIS FOR THE MANUFACTURE OR SALE OF APPARATUS WITHOUT WRITTEN PERMISSION.

## 345/395 SERIES CARD EDGE CONNECTOR CONTACT CODE 555,556,558,559,560 DIMENSIONS

YOUR CONNECTION TO QUALITY & SERVICE

**EDAC INC** TORONTO, ONTARIO CANADA

THESE DRAWINGS AND SPECIFICATIONS ARE THE PROPERTY OF EDAC INC.,AND SHALL NOT BE REPRODUCED, OR COPIED OR USED AS THE BASIS FOR THE MANUFACTURE OR SALE OF APPARATUS WITHOUT WRITTEN PERMISSION.