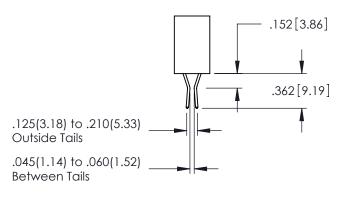

**Contact Code 558** 

Contact Code 559

Contact Code 560

INSULATOR MATERIAL: THERMOPLASTIC POLYESTER, UL 94V-0

DAP MATERIAL AVAILABLE UPON REQUEST

CONTACT MATERIAL; COPPER ALLOY CONTACT PLATING: GOLD ON THE MATING AREA, TIN PLATING ON THE CONTACT TAILS, NICKEL UNDERPLATE

345/395 SERIES CARD EDGE CONNECTOR CONTACT CODE 555,556,558,559,560 DIMENSIONS

YOUR CONNECTION TO QUALITY & SERVICE

ACAD REFERENCE NO. 345-ENG-MASTER DATE:MAY.16/2017 DRAWN: R.STA.MONICA 1:1 SHEET 2 OF 2