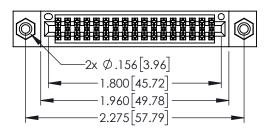

| 345/395 SERIES CARD EDGE CONNECTOR<br>PART NUMBER: 345-034-555-508 |               |                                                                                                                                             | ACAD REFERENCE NO. 345-ENG-MASTER DRAWN: R.STA.MONICA DATE MAY.16/2017 |        |         |       |
|--------------------------------------------------------------------|---------------|---------------------------------------------------------------------------------------------------------------------------------------------|------------------------------------------------------------------------|--------|---------|-------|
|                                                                    |               |                                                                                                                                             | CHECKE                                                                 | D:     | DATE:   |       |
|                                                                    | ONTO, ONTARIO | THESE DRAWINGS AND SPECIFICATIONS<br>ARE THE PROPERTY OF EDAC INC.,AND<br>SHALL NOT BE REPRODUCED,OR COPIED<br>OR USED AS THE BASIS FOR THE | SCALE:                                                                 | 1:1    | SHEET 1 | OF 2  |
|                                                                    |               |                                                                                                                                             | DRAWING                                                                | NUMBER |         | ISSUE |
| CANADA<br>Jr connection to quality & service                       |               | MANUFACTURE OR SALE OF APPARATUS                                                                                                            | 345-ENG-MASTER                                                         |        |         | 1     |