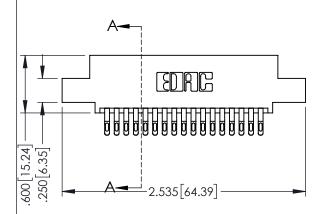

| 345/395 SERIES CARD EDGE CONNECTOR<br>PART NUMBER: 345-034-555-508 |               |                                                                                                                                             | ACAD REFERENCE NO. 345-ENG-MASTER DRAWN: R.STA.MONICA DATE MAY.16/2017 |        |         |       |
|--------------------------------------------------------------------|---------------|---------------------------------------------------------------------------------------------------------------------------------------------|------------------------------------------------------------------------|--------|---------|-------|
|                                                                    |               |                                                                                                                                             | CHECKE                                                                 | D:     | DATE:   |       |
|                                                                    | ONTO, ONTARIO | THESE DRAWINGS AND SPECIFICATIONS<br>ARE THE PROPERTY OF EDAC INC.,AND<br>SHALL NOT BE REPRODUCED,OR COPIED<br>OR USED AS THE BASIS FOR THE | SCALE:                                                                 | 1:1    | SHEET 1 | OF 2  |
|                                                                    |               |                                                                                                                                             | DRAWING                                                                | NUMBER |         | ISSUE |
| CANADA<br>Jr connection to quality & service                       |               | MANUFACTURE OR SALE OF APPARATUS                                                                                                            | 345-ENG-MASTER                                                         |        |         | 1     |