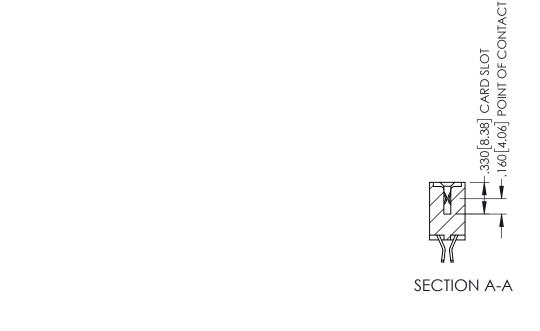

345/395 SERIES CARD EDGE CONNECTOR CONTACT CODE 555,556,558,559,560 DIMENSIONS

YOUR CONNECTION TO QUALITY & SERVICE

ACAD REFERENCE NO. 345-ENG-MASTER DATE:MAY.16/2017 DRAWN: R.STA.MONICA 1:1 SHEET 2 OF 2