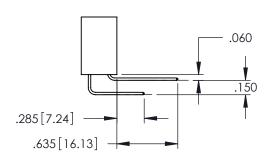

Contact Dimensions:
555-Extender Board Bend (Code 500 Contacts)
See Sheet 2 for Contact Code 555, 556, 558, 559, 560 Dimensions

- INSULATOR MATERIAL: THERMOPLASTIC PBT BLACK, UL 94V-0
- CONTACT MATERIAL; COPPER TIN ALLOY CONTACT PLATING: GOLD ON THE MATING AREA, TIN PLATING ON THE CONTACT TAILS, NICKEL UNDERPLATE

| 345/395 SERIES CARD EDGE CONNECTOR<br>PART NUMBER: 345-034-555-508 |               |                                                                                                                                             | ACAD REFERENCE NO. 345-ENG-MASTER DRAWN: R.STA.MONICA DATE MAY.16/2017 |        |         |       |
|--------------------------------------------------------------------|---------------|---------------------------------------------------------------------------------------------------------------------------------------------|------------------------------------------------------------------------|--------|---------|-------|
|                                                                    |               |                                                                                                                                             | CHECKE                                                                 | D:     | DATE:   |       |
|                                                                    | ONTO, ONTARIO | THESE DRAWINGS AND SPECIFICATIONS<br>ARE THE PROPERTY OF EDAC INC.,AND<br>SHALL NOT BE REPRODUCED,OR COPIED<br>OR USED AS THE BASIS FOR THE | SCALE:                                                                 | 1:1    | SHEET 1 | OF 2  |
|                                                                    |               |                                                                                                                                             | DRAWING                                                                | NUMBER |         | ISSUE |
| CANADA<br>Jr connection to quality & service                       |               | MANUFACTURE OR SALE OF APPARATUS                                                                                                            | 345-ENG-MASTER                                                         |        |         | 1     |