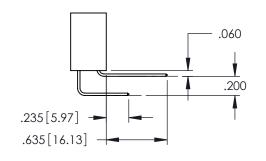

Contact Dimensions:
555-Extender Board Bend (Code 500 Contacts)
See Sheet 2 for Contact Code 555, 556, 558, 559, 560 Dimensions

- INSULATOR MATERIAL: THERMOPLASTIC PBT BLACK, UL 94V-0
- CONTACT MATERIAL; COPPER TIN ALLOY CONTACT PLATING: GOLD ON THE MATING AREA, TIN PLATING ON THE CONTACT TAILS, NICKEL UNDERPLATE

**Contact Code 558** 

Contact Code 559

Contact Code 560

INSULATOR MATERIAL: THERMOPLASTIC POLYESTER, UL 94V-0

DAP MATERIAL AVAILABLE UPON REQUEST

CONTACT MATERIAL; COPPER ALLOY CONTACT PLATING: GOLD ON THE MATING AREA, TIN PLATING ON THE CONTACT TAILS, NICKEL UNDERPLATE

345/395 SERIES CARD EDGE CONNECTOR CONTACT CODE 555,556,558,559,560 DIMENSIONS

YOUR CONNECTION TO QUALITY & SERVICE

ACAD REFERENCE NO. 345-ENG-MASTER DATE:MAY.16/2017 DRAWN: R.STA.MONICA 1:1 SHEET 2 OF 2