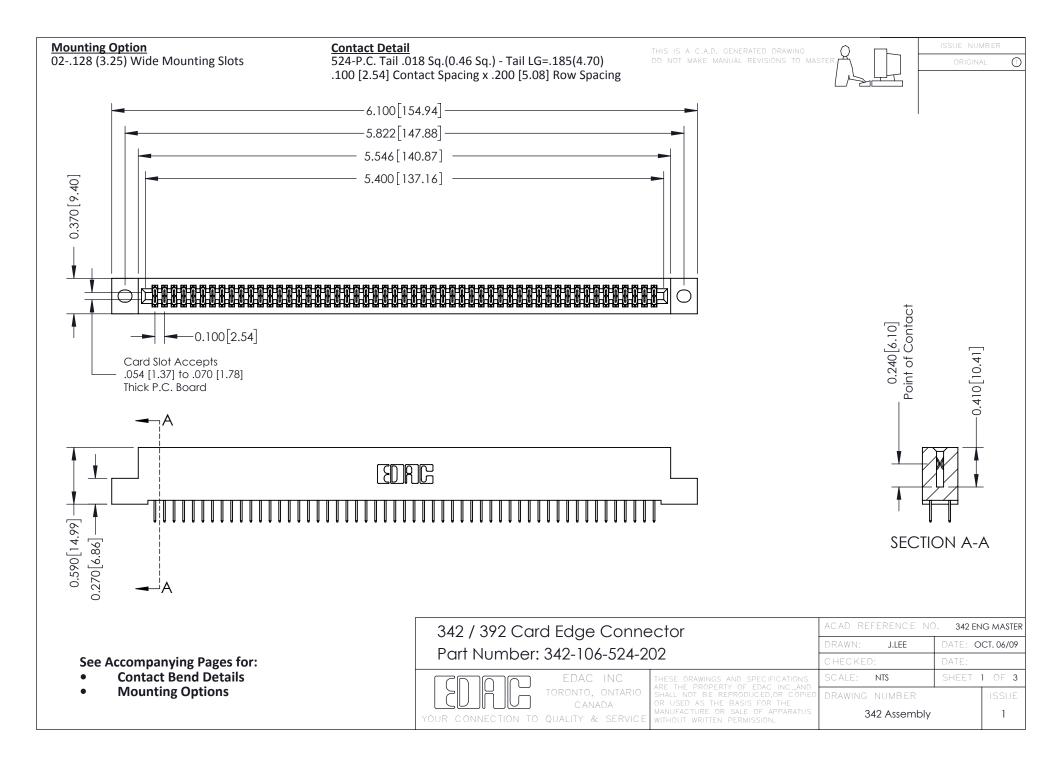

THIS IS A C.A.D. GENERATED DRAWING DO NOT MAKE MANUAL REVISIONS TO MASTER. ISSUE NUMBER

ORIGINAL

1



| 342 / 392 Series Card Edge Connector<br>Contact Bend Detail |                                                                                                                                                                                                  | ACAD REFERENCE NO. 342 ENG MASTER |             |                  |        |
|-------------------------------------------------------------|--------------------------------------------------------------------------------------------------------------------------------------------------------------------------------------------------|-----------------------------------|-------------|------------------|--------|
|