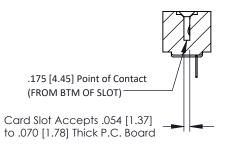

**Mounting Option** #4-40 Unified Threaded Inserts **Contact Detail** 

PC Tail .023x.013(0.58x0.33) - Tail LG=.213(5.41) .156 [3.96] Contact Spacing x .200 [5.08] Row Spacing

THIS IS A C.A.D. GENERATED DRAWING DO NOT MAKE MANUAL REVISIONS TO MASTER.