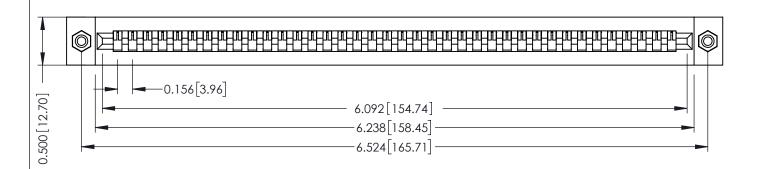

**Mounting Option** #4-40 Unified Threaded Inserts **Contact Detail** 

PC Tail .023x.013(0.58x0.33) - Tail LG=.213(5.41) .156 [3.96] Contact Spacing x .200 [5.08] Row Spacing

THIS IS A C.A.D. GENERATED DRAWING DO NOT MAKE MANUAL REVISIONS TO MASTER.