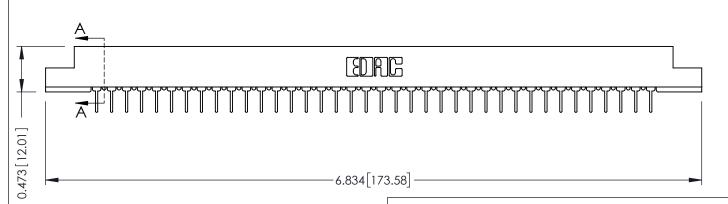

ORIGINAL

**SECTION A-A** 

**See Accompanying Pages for:** 

- **Contact Bend Details**
- **Mounting Options**

307 / 357 Card Edge Connector Part Number: 307-038-431-108

**EDAC INC** TORONTO, ONTARIO CANADA

THESE DRAWINGS AND SPECIFICATIONS ARE THE PROPERTY OF EDAC INC.,AND SHALL NOT BE REPRODUCED, OR COPIED OR USED AS THE BASIS FOR THE MANUFACTURE OR SALE OF APPARATUS WITHOUT WRITTEN PERMISSION.