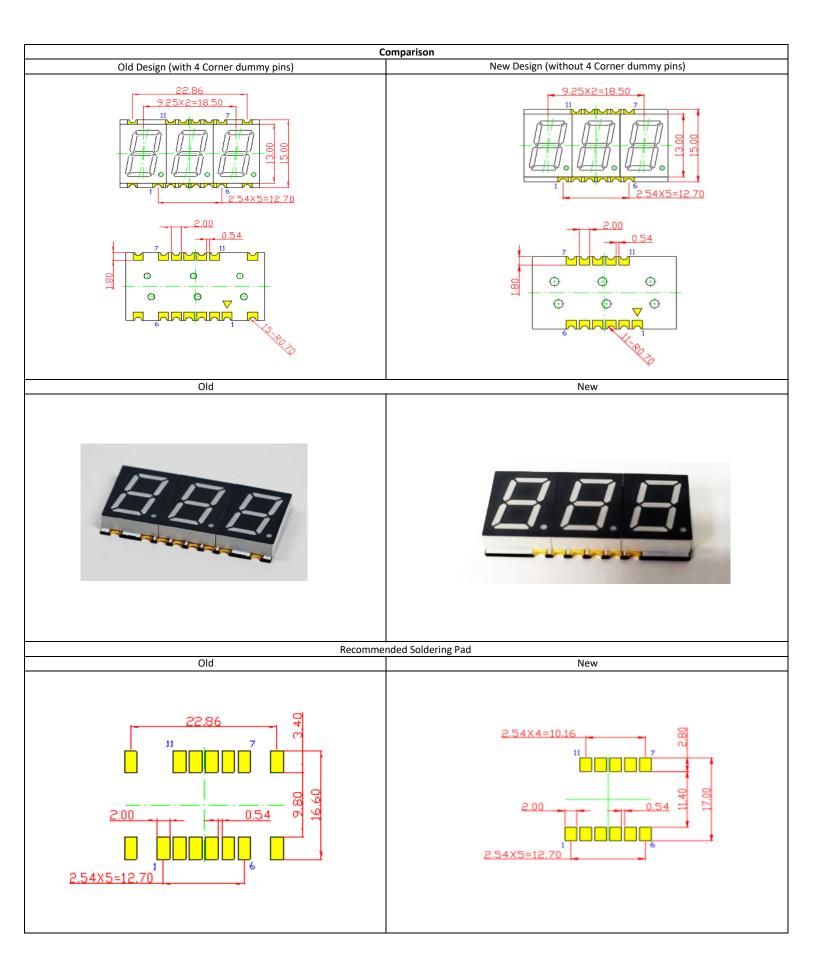

## PRODUCT CHANGE NOTIFICATION

| PCN No.:                                                 | 10083                                                                                                                                                                                                                                                                                                                                                                                                                                                                                                         | Date of Issue:      | 2021/03/17 |
|----------------------------------------------------------|---------------------------------------------------------------------------------------------------------------------------------------------------------------------------------------------------------------------------------------------------------------------------------------------------------------------------------------------------------------------------------------------------------------------------------------------------------------------------------------------------------------|---------------------|------------|
| Title of Change:                                         | PCB Pad Change (remove 4 corner dummy pins)                                                                                                                                                                                                                                                                                                                                                                                                                                                                   | PCN Effective Date: | 2021/03/17 |
| Type of Change:                                          | Cosmetic Change (PCB Pad Change)                                                                                                                                                                                                                                                                                                                                                                                                                                                                              | Last Time Buy Date: | N/A        |
| Change Description:                                      | Beginning immediately on and after March 17th, 2021. QT-Brightek will begin<br>shipment of QBTS40ZXX 3-Digit 7 Segment LED display series with a an<br>updated PCB pad (Without 4 corner dummy pins). This is a drop-in replacement<br>and will not affct any form, fit or fnciton. No re-design for existing applications is<br>required. Customers may receive shipments containing both the current lead<br>frame pad appearances in until Digikey inventory of the current lead frame pad is<br>depleted. |                     |            |
| Disposition of Old<br>Product                            | Remaining inventory stock from Digikey can still be ordered<br>until depleted.                                                                                                                                                                                                                                                                                                                                                                                                                                |                     |            |
| Reason for Change:                                       | The pcb supplier stopped producting original pcb pad (with 4 corner dummy pins). A new pcb pad (without 4 corner dummy pins) will be used. New display PCB pad also provides a better manufacturability for factory and raw material suppliers.                                                                                                                                                                                                                                                               |                     |            |
| Lot Number / Date<br>Code Identification                 | QBTS40ZXX series ships after March 17th, 2021 (date code:210317) onwards will have the new PCB pad appearnce (without 4 corner dummy pins)                                                                                                                                                                                                                                                                                                                                                                    |                     |            |
| Effect of Change on<br>Product Fit, Form, or<br>Function | Fit: The new design is still compatiable with the old PCB design through minor process modification at customer's side. The exsisting customers can still use the display with this new pcb style (without dummy pins) because the dummy pins are not functional or electrically connected. There is no need to put solder paste on their pcb corner dummy pads. The exsisting customesr can still fit the new design by covering the 4 corner dummy pads on their PCB stencils.                              |                     |            |
|                                                          | Reference To Change Types:                                                                                                                                                                                                                                                                                                                                                                                                                                                                                    |                     |            |
|                                                          | Acquisition (Complete)                                                                                                                                                                                                                                                                                                                                                                                                                                                                                        |                     |            |
|                                                          | Acquisition (Partial)                                                                                                                                                                                                                                                                                                                                                                                                                                                                                         |                     |            |
|                                                          | Fabrication Site Change / Qualification / Country of Origin /<br>New Subcontractor                                                                                                                                                                                                                                                                                                                                                                                                                            |                     |            |
|                                                          | Obsolescence                                                                                                                                                                                                                                                                                                                                                                                                                                                                                                  |                     |            |
|                                                          | Cosmetic Change                                                                                                                                                                                                                                                                                                                                                                                                                                                                                               |                     |            |
|                                                          | ■ Name Change                                                                                                                                                                                                                                                                                                                                                                                                                                                                                                 |                     |            |
|                                                          | Nomenclature Change                                                                                                                                                                                                                                                                                                                                                                                                                                                                                           |                     |            |
|                                                          | Reversal                                                                                                                                                                                                                                                                                                                                                                                                                                                                                                      |                     |            |
|                                                          | Process Change                                                                                                                                                                                                                                                                                                                                                                                                                                                                                                |                     |            |
|                                                          | Design Change / Data Sheet Spec Change                                                                                                                                                                                                                                                                                                                                                                                                                                                                        |                     |            |
|                                                          | Packaging and Media                                                                                                                                                                                                                                                                                                                                                                                                                                                                                           |                     |            |
|                                                          |                                                                                                                                                                                                                                                                                                                                                                                                                                                                                                               |                     |            |
|                                                          | Storage and Handling                                                                                                                                                                                                                                                                                                                                                                                                                                                                                          |                     |            |
|                                                          | Logistics                                                                                                                                                                                                                                                                                                                                                                                                                                                                                                     |                     |            |
|                                                          | Roadmap                                                                                                                                                                                                                                                                                                                                                                                                                                                                                                       |                     |            |
|                                                          | Quality Alert Notifications                                                                                                                                                                                                                                                                                                                                                                                                                                                                                   |                     |            |
|                                                          | Multiple Types                                                                                                                                                                                                                                                                                                                                                                                                                                                                                                |                     |            |
|                                                          | Environmental Announcement                                                                                                                                                                                                                                                                                                                                                                                                                                                                                    |                     |            |
|                                                          | New Component or Raw Material Added                                                                                                                                                                                                                                                                                                                                                                                                                                                                           |                     |            |
|                                                          | Other                                                                                                                                                                                                                                                                                                                                                                                                                                                                                                         |                     |            |
|                                                          |                                                                                                                                                                                                                                                                                                                                                                                                                                                                                                               |                     |            |