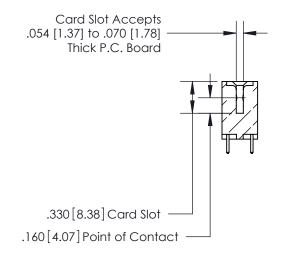

THIS IS A C.A.D. GENERATED DRAWING DO NOT MAKE MANUAL REVISIONS TO MASTER.

ISSUE NUMBER

.165[4.19]

.375 [9.54]

ORIGINAL

1

.060 [1.52] .125(3.18) to .210(5.33) **Outside Tails** .125(3.18) to .210(5.33) **Outside Tails** 