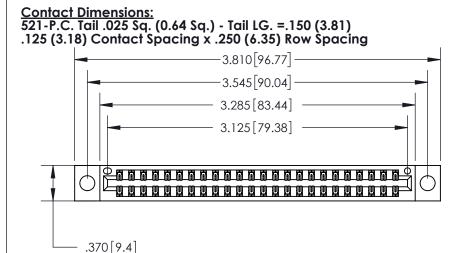

THIS IS A C.A.D. GENERATED DRAWING DO NOT MAKE MANUAL REVISIONS TO MASTER.

ISSUE NUMBER ORIGINAL

INSULATOR MATERIAL: THERMOPLASTIC POLYESTER, UL 94V-0 CONTACT MATERIAL; COPPER, NICKEL, TIN ALLOY CA-725

CONTACT PLATING: GOLD ON THE MATING AREA, TIN-LEAD ON THE CONTACT TAILS, NICKEL UNDERPLATE

846/896 SERIES HIGH TEMP CARD EDGE CONNECTOR PART NUMBER: 896-048-521-204

YOUR CONNECTION TO QUALITY & SERVICE

**EDAC INC** TORONTO, ONTARIO CANADA

THESE DRAWINGS AND SPECIFICATIONS ARE THE PROPERTY OF EDAC INC.,AND SHALL NOT BE REPRODUCED, OR COPIED OR USED AS THE BASIS FOR THE MANUFACTURE OR SALE OF APPARATUS WITHOUT WRITTEN PERMISSION.

| ACAD REFERENCE NO. | 846-ENG-MASTER   |
|--------------------|------------------|
| DRAWN: J.LEE       | DATE: APR. 22/09 |
| CHECKED:           | DATE:            |
| SCALE: 1:1         | SHEET 1 OF 2     |
| DRAWING NUMBER     | ISSUE            |
| 846-FNG-MASTER     | 1                |