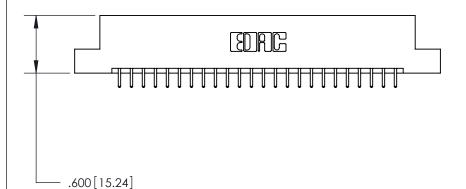

## 846/896 SERIES HIGH TEMP CARD EDGE CONNECTOR CONTACT CODE 555,556,558,559,560 DIMENSIONS

.150 [3.81]

YOUR CONNECTION TO QUALITY & SERVICE

**Contact Code 559** 

**EDAC INC** TORONTO, ONTARIO CANADA

THESE DRAWINGS AND SPECIFICATIONS ARE THE PROPERTY OF EDAC INC.,AND SHALL NOT BE REPRODUCED, OR COPIED OR USED AS THE BASIS FOR THE MANUFACTURE OR SALE OF APPARATUS WITHOUT WRITTEN PERMISSION.

| ACAD REFERENCE NO. | 846-ENG-MASTER   |
|--------------------|------------------|
| DRAWN: J.LEE       | DATE: APR. 22/09 |
| CHECKED:           | DATE:            |
| SCALE: 1:1         | SHEET 2 OF 2     |
| DRAWING NUMBER     | ISSUE            |
| 846-ENG-MASTER     | 1                |