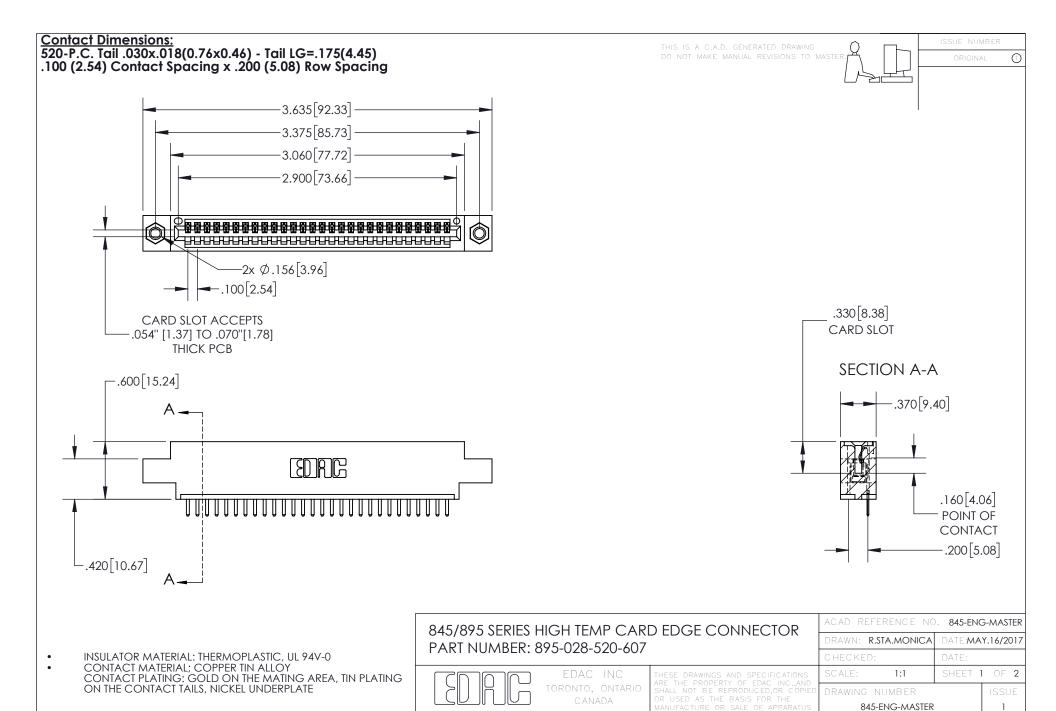

YOUR CONNECTION TO QUALITY & SERVICE







INSULATOR MATERIAL: THERMOPLASTIC POLYESTER, UL 94V-0 DAP MATERIAL AVAILABLE UPON REQUEST

**Contact Code 558** 

CONTACT MATERIAL; COPPER ALLOY CONTACT PLATING: GOLD ON THE MATING AREA, TIN PLATING ON THE CONTACT TAILS, NICKEL UNDERPLATE

## 845/895 SERIES HIGH TEMP CARD EDGE CONNECTOR CONTACT CODE 555,556,558,559,560 DIMENSIONS

YOUR CONNECTION TO QUALITY & SERVICE

Contact Code 559

|   | ACAD REFERENCE NO. 845-ENG-MASTER |                  |  |
|---|-----------------------------------|------------------|--|
|   | DRAWN: R.STA.MONICA               | DATE:MAY.16/2017 |  |
|   | CHECKED:                          | DATE:            |  |
|   | SCALE: 1:1                        | SHEET 2 OF 2     |  |
| D | DRAWING NUMBER                    | ISS