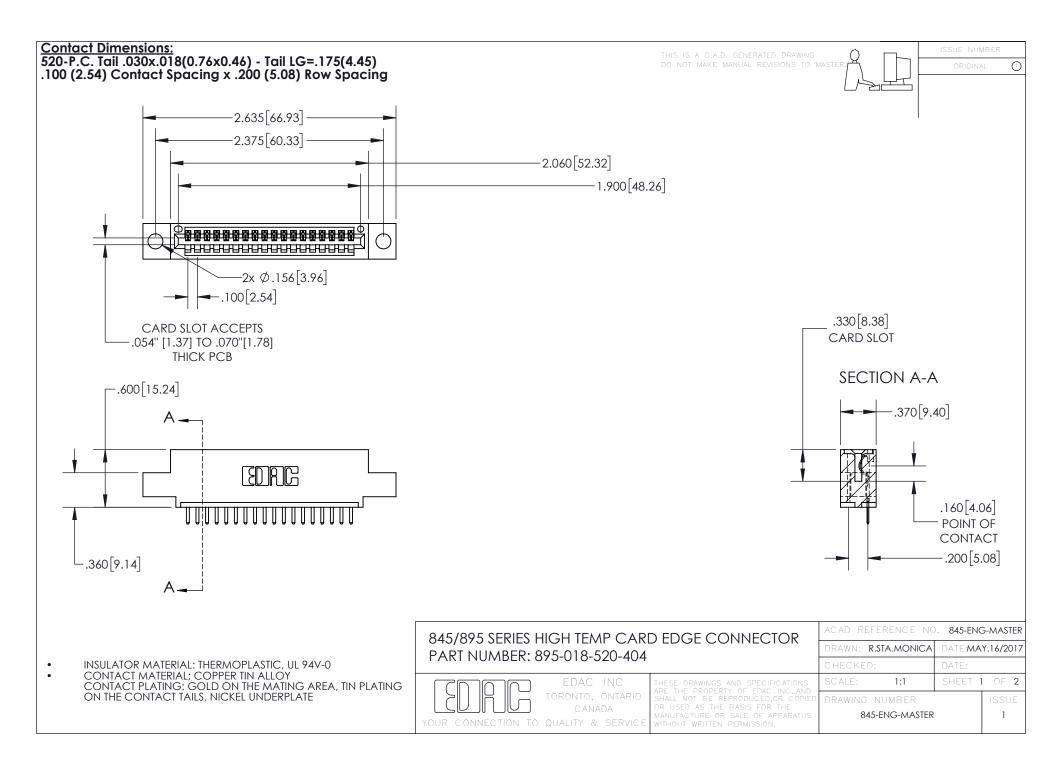

INSULATOR MATERIAL: THERMOPLASTIC POLYESTER, UL 94V-0 DAP MATERIAL AVAILABLE UPON REQUEST

**Contact Code 558** 

CONTACT MATERIAL; COPPER ALLOY CONTACT PLATING: GOLD ON THE MATING AREA, TIN PLATING ON THE CONTACT TAILS, NICKEL UNDERPLATE

## 845/895 SERIES HIGH TEMP CARD EDGE CONNECTOR CONTACT CODE 555,556,558,559,560 DIMENSIONS

YOUR CONNECTION TO QUALITY & SERVICE

Contact Code 559

|   | ACAD REFERENCE NO. 845-ENG-MASTER |                  |  |
|---|-----------------------------------|------------------|--|
|   | DRAWN: R.STA.MONICA               | DATE:MAY.16/2017 |  |
|   | CHECKED:                          | DATE:            |  |
|   | SCALE: 1:1                        | SHEET 2 OF 2     |  |
| D | DRAWING NUMBER                    | ISSUE            |  |

Contact Code 560