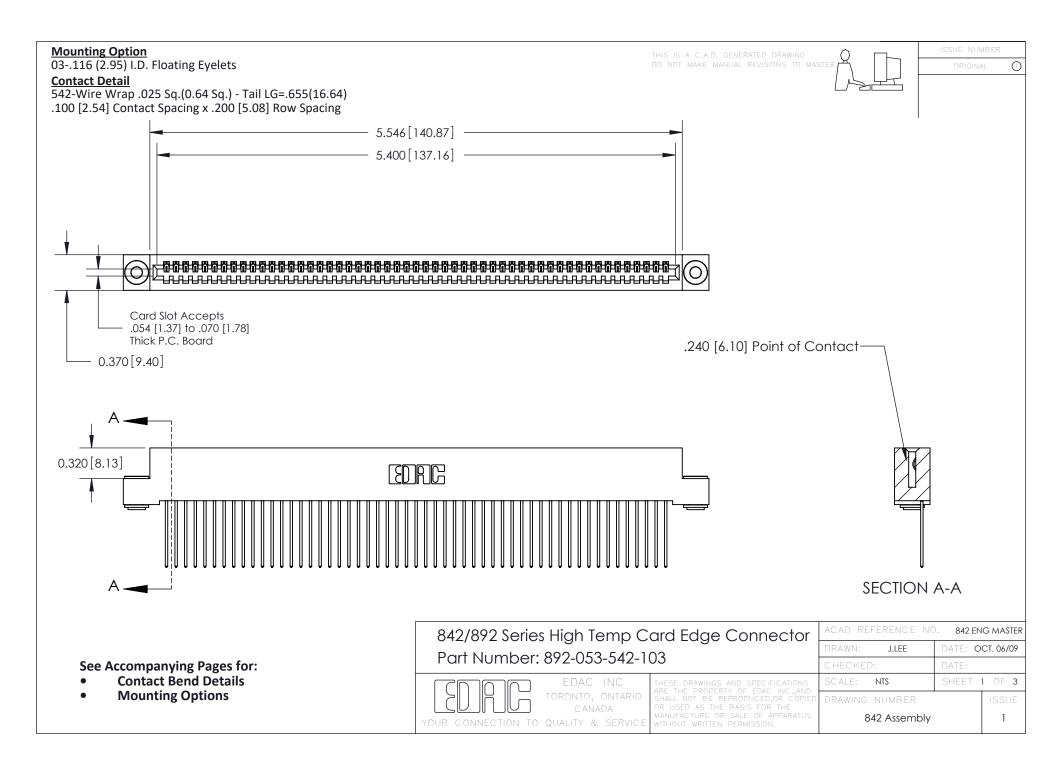

THIS IS A C.A.D. GENERATED DRAWING DO NOT MAKE MANUAL REVISIONS TO MASTER

ORIGINAL (1)



| 842/892 Series High Temp Card Edge Connector<br>Contact Bend Detail |                                                                                                 | ACAD REFERENCE NO. 842 ENG MASTER |             |                  |        |
|---------------------------------------------------------------------|-------------------------------------------------------------------------------------------------|-----------------------------------|-------------|------------------|--------|
|                                                                     |                                                                                                 | DRAWN:                            | J.LEE