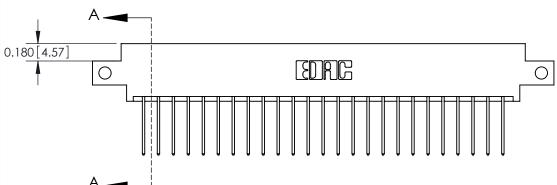

**Mounting Option** 12-.128 (3.25) Dia. Side Mounting Holes **Contact Detail** 540-Wire Wrap .025 Sq.(0.64 Sq.) - Tail LG=.560(14.22) .156 [3.96] Contact Spacing x .200 [5.08] Row Spacing 0.370 [9.40] 0.180 [4.57]

ISSUE NUMBER

ORIGINAL

THIS IS A C.A.D. GENERATED DRAWING DO NOT MAKE MANUAL REVISIONS TO MASTER.

**See Accompanying Pages for:** 

**Contact Bend Details** 

837/887 Series High Temp Card Edge Connector Part Number: 887-050-540-812