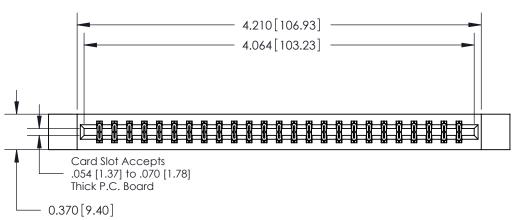

**Mounting Option** 12-.128 (3.25) Dia. Side Mounting Holes **Contact Detail** 540-Wire Wrap .025 Sq.(0.64 Sq.) - Tail LG=.560(14.22) .156 [3.96] Contact Spacing x .200 [5.08] Row Spacing 0.370 [9.40] 0.180 [4.57]