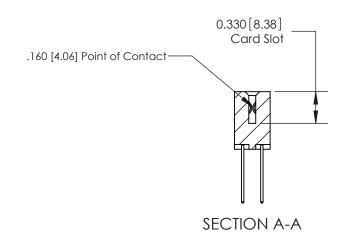

**Mounting Option** 12-.128 (3.25) Dia. Side Mounting Holes **Contact Detail** 540-Wire Wrap .025 Sq.(0.64 Sq.) - Tail LG=.560(14.22) .156 [3.96] Contact Spacing x .200 [5.08] Row Spacing 0.370 [9.40] 0.180 [4.57]