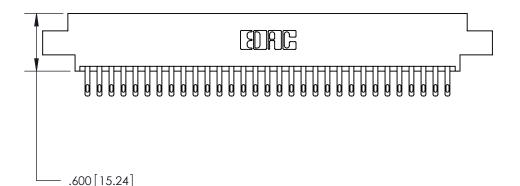

ISSUE NUMBER

ORIGINAL

Card Slot Accepts .054 [1.37] to .070 [1.78] Thick P.C. Board .330 [8.38] Card Slot .160 [4.07] Point of Contact

ACAD DEFEDENCE NO

INSULATOR MATERIAL: THERMOPLASTIC POLYESTER, UL 94V-0 CONTACT MATERIAL; COPPER, NICKEL, TIN ALLOY CA-725 CONTACT PLATING: GOLD ON THE MATING AREA, TIN-LEAD

ON THE CONTACT TAILS, NICKEL UNDERPLATE

846/896 SERIES HIGH TEMP CARD EDGE CONNECTOR PART NUMBER: 846-062-500-807

YOUR CONNECTION TO QUALITY & SERVICE

**EDAC INC** TORONTO, ONTARIO CANADA

THESE DRAWINGS AND SPECIFICATIONS ARE THE PROPERTY OF EDAC INC.,AND SHALL NOT BE REPRODUCED, OR COPIED OR USED AS THE BASIS FOR THE MANUFACTURE OR SALE OF APPARATUS WITHOUT WRITTEN PERMISSION.