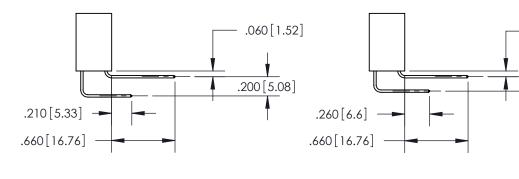

THIS IS A C.A.D. GENERATED DRAWING DO NOT MAKE MANUAL REVISIONS TO MASTER.

ISSUE NUMBER

.165[4.19]

ORIGINAL

1

.060 [1.52] .150 [3.81] .125(3.18) to .210(5.33)

.375 [9.54] .125(3.18) to .210(5.33)

**Contact Code 558** 

**Contact Code 559** 

**Contact Code 560** 

INSULATOR MATERIAL: THERMOPLASTIC POLYESTER, UL 94V-0 CONTACT MATERIAL; COPPER, NICKEL, TIN ALLOY CA-725 CONTACT PLATING: GOLD ON THE MATING AREA, TIN-LEAD ON THE CONTACT TAILS, NICKEL UNDERPLATE

**Outside Tails** 

**Outside Tails** 

|  | ACAD REFERENCE NO. |       | 846-ENG-MASTER   |        |
|--|--------------------|-------|------------------|--------|
|  | DRAWN:             | J.LEE | DATE: APR. 22/09 |        |
|  | CHECKED:           |       | DATE:            |        |
|  | SCALE:             | 1:1   | SHEET            | 2 OF 2 |
|  | DRAWING NUMBER     |       | ISSUE            |        |