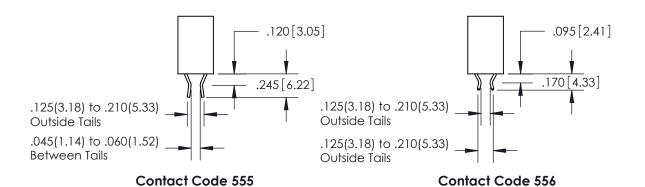

THIS IS A C.A.D. GENERATED DRAWING DO NOT MAKE MANUAL REVISIONS TO MASTER.

ISSUE NUMBER

.165[4.19]

ORIGINAL

1

.060 [1.52] .150 [3.81] .125(3.18) to .210(5.33)

.375 [9.54] .125(3.18) to .210(5.33)

**Contact Code 558** 

**Contact Code 559** 

**Contact Code 560** 

INSULATOR MATERIAL: THERMOPLASTIC POLYESTER, UL 94V-0 CONTACT MATERIAL; COPPER, NICKEL, TIN ALLOY CA-725 CONTACT PLATING: GOLD ON THE MATING AREA, TIN-LEAD ON THE CONTACT TAILS, NICKEL UNDERPLATE

**Outside Tails** 

**Outside Tails** 

|  | ACAD REFERENCE NO. |       | 846-ENG-MASTER   |        |
|--|--------------------|-------|------------------|--------|
|  | DRAWN:             | J.LEE | DATE: APR. 22/09 |        |
|  | CHECKED:           |       | DATE:            |        |
|  | SCALE:             | 1:1   | SHEET            | 2 OF 2 |
|  | DRAWING NUMBER     |       | ISSUE            |        |