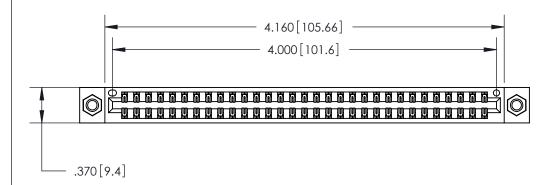

<u>Contact Dimensions:</u>
500-Wire Hole .050x.025 (1.27x0.64) - Tail LG. = .260 (6.60) .125 (3.18) Contact Spacing x .250 (6.35) Row Spacing

THIS IS A C.A.D. GENERATED DRAWING DO NOT MAKE MANUAL REVISIONS TO MASTER.

ON THE CONTACT TAILS, NICKEL UNDERPLATE

846/896 SERIES HIGH TEMP CARD EDGE CONNECTOR PART NUMBER: 846-062-500-807

YOUR CONNECTION TO QUALITY & SERVICE

**EDAC INC** TORONTO, ONTARIO CANADA

THESE DRAWINGS AND SPECIFICATIONS ARE THE PROPERTY OF EDAC INC.,AND SHALL NOT BE REPRODUCED, OR COPIED OR USED AS THE BASIS FOR THE MANUFACTURE OR SALE OF APPARATUS WITHOUT WRITTEN PERMISSION.