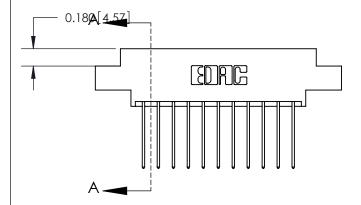

SECTION A-A

ORIGINAL (1)

ORIGINAL

| 833 Series High Temp Card                                             | ACAD REFERENCE NO.                                                                                                                                                                               | 833 ENG MASTER |                  |               |
|-----------------------------------------------------------------------|--------------------------------------------------------------------------------------------------------------------------------------------------------------------------------------------------|----------------|------------------|---------------|
| Contact Bend Detail                                                   |                                                                                                                                                                                                  | DRAWN: J.LEE   | DATE: OCT. 14/09 |               |
|                                                                       |                                                                                                                                                                                                  | CHECKED: DATE: |                  |               |
| EDAC INC TORONTO, ONTARIO CANADA YOUR CONNECTION TO QUALITY & SERVICE | THESE DRAWINGS AND SPECIFICATIONS ARE THE PROPERTY OF EDAC INC.,AND SHALL NOT BE REPRODUCED, OR COPIED OR USED AS THE BASIS FOR THE MANUFACTURE OR SALE OF APPARATUS WITHOUT WRITTEN PERMISSION. | SCALE: NTS     | SHEET 2          | 2 <b>OF</b> 3 |
|                                                                       |                                                                                                                                                                                                  | DRAWING NUMBER |                  | ISSUE         |
|                                                                       |                                                                                                                                                                                                  | 833 Assembly   |                  | 1             |