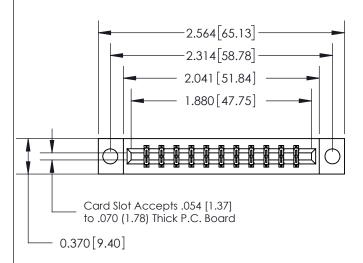

## **See Accompanying Page for:**

- **Bend Detail**
- **Mounting Options**

THIS IS A C.A.D. GENERATED DRAWING DO NOT MAKE MANUAL REVISIONS TO MASTER.

ISSUE NUMBER ORIGINAL

| SECTION A-A                    |
|--------------------------------|
| 0.388[9.86]                    |
| Card Slot                      |
| .160 [4.06] Point of Contact—  |
| .100 [4.00] 1 01111 01 COTTUCT |
|                                |
|                                |
|                                |
|                                |
|                                |
|                                |
|                                |
|                                |
|                                |
|                                |
|                                |
|                                |
| ŲŲ                             |

833 Series High Temp Card Edge Connector Part Number: 833-022-542-804

**EDAC INC** TORONTO, ONTARIO CANADA

THESE DRAWINGS AND SPECIFICATIONS ARE THE PROPERTY OF EDAC INC.,AND SHALL NOT BE REPRODUCED,OR COPIED OR USED AS THE BASIS FOR THE MANUFACTURE OR SALE OF APPARATUS WITHOUT WRITTEN PERMISSION.