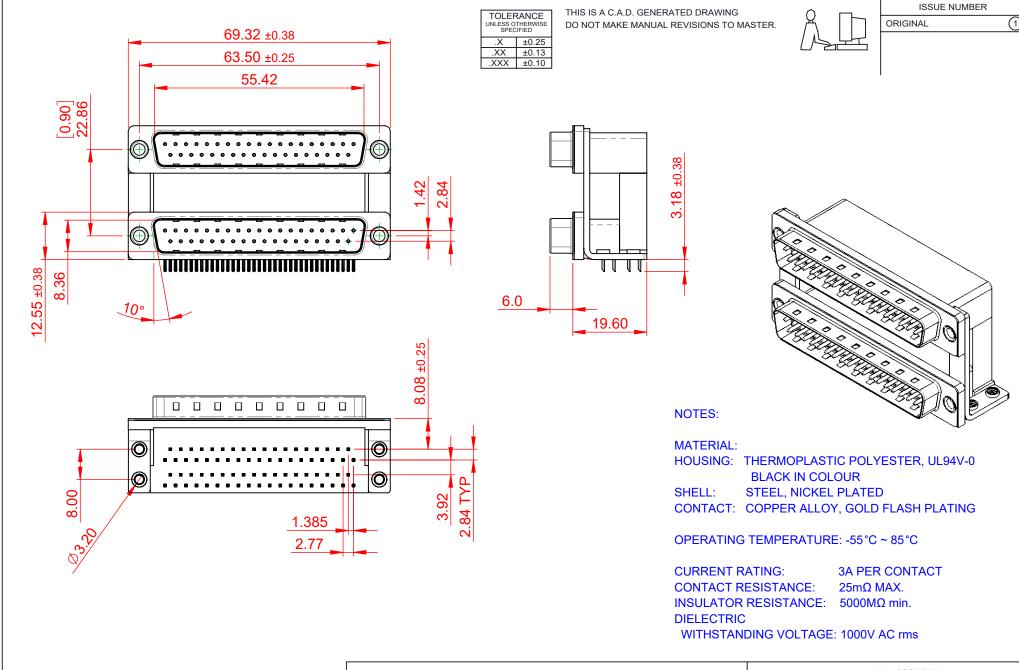

THIS SERIES FULLY CONFORMS TO THE EUROPEAN UNION DIRECTIVES 2011/65/EU FOR RoHS COMPLIANCY.





EDAC INC TORONTO, ONTARIO CANADA YOUR CONNECTION TO QUALITY & SERVICE

THESE DRAWINGS AND SPECIFICATIONS ARE THE PROPERTY OF EDAC INC..AND SHALL NOT BE REPRODUCED, OR COPIED OR USED AS THE BASIS FOR THE MANUFACTURE OR SALE OF APPARATUS WITHOUT WRITTEN PERMISSION.

| SW REFERENCE NO.: 661 ASSEMBLY  |                    |
|---------------------------------|--------------------|
| DRAWN: C.B                      | DATE: AUG. 01/2018 |
| CHECKED:                        | DATE:              |
| SCALE: 1:1                      | SHEET 1 OF 1       |
| DBAWING NUMBER: 661 037 264 050 |                    |

DRAWING NUMBER: 661-037-264-050 ISSUE PART NUMBER: 661-037-264-050