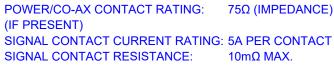

(1)





## NOTES:

| MATERIAL:<br>HOUSING:<br>SHELL:<br>CONTACT: | THERMOPLASTIC POLYESTER, UL94V-0<br>STEEL, NICKEL PLATED<br>COPPER ALLOY, 30µ GOLD PLATED |
|---------------------------------------------|-------------------------------------------------------------------------------------------|
| OPERATING TEMPERATURE:                      | -55°C ~ 125°C                                                                             |
|                                             | • •                                                                                       |



**INSULATOR RESISTANCE:** DIELECTRIC WITHSTANDING VOLTAGE:

.XX ±0.13

.XXX ±0.05

| COMBINATION D-SUB                                                                                 |                                                                      | SW REFERENCE NO.: 630 COMBO ASSEMBLY |                  |       |
|---------------------------------------------------------------------------------------------------|----------------------------------------------------------------------|--------------------------------------|------------------|-------|
|                                                                                                   |                                                                      | DRAWN: C.B                           | DATE: JAN. 01/20 | 19