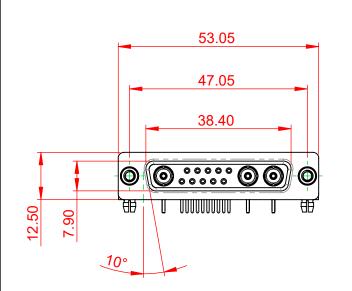

**INSULATOR RESISTANCE:** DIELECTRIC WITHSTANDING VOLTAGE:

.XX ±0.13

.XXX ±0.05

| COMBINATION D-SUB                                                                                 |                                                                      | SW REFERENCE NO.: 630 COMBO ASSEMBLY |                  |       |
|---------------------------------------------------------------------------------------------------|----------------------------------------------------------------------|--------------------------------------|------------------|-------|
|                                                                                                   |                                                                      | DRAWN: C.B                           | DATE: JAN. 01/20 | 19    |
|                                                                                                   |                                                                      | CHECKED:                             | DATE:            |       |
| EDAC INC                                                                                          | THESE DRAWINGS AND SPECIFICATIONS<br>ARE THE PROPERTY OF EDAC INCAND | SCALE: (IN C.A.D. 1:1)               | SHEET 1 OF       | 2     |
| TORONTO, ONTARIO<br>CANADA                                                                        | SHALL NOT BE REPRODUCED, OR COPIED OR USED AS THE BASIS FOR THE      | DRAWING NUMBER: 630-13W3640-7N5      |                  | ISSUE |
| YOUR CONNECTION TO QUALITY & SERVICE MANUFACTURE OR SALE OF APPARATUS WITHOUT WRITTEN PERMISSION. |                                                                      | PART NUMBER: 630-13W3640-7N5         |                  | 1     |