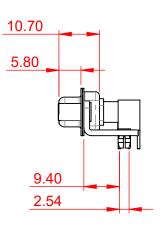

**INSULATOR RESISTANCE:** DIELECTRIC WITHSTANDING VOLTAGE:

.XX ±0.13

.XXX ±0.05

| COMBINATION D-SUB                                                                                 |                                                                      | SW REFERENCE NO.: 630 COMBO ASSEMBLY |                  |       |
|---------------------------------------------------------------------------------------------------|----------------------------------------------------------------------|--------------------------------------|------------------|-------|
|                                                                                                   |                                                                      | DRAWN: C.B                           | DATE: JAN. 01/20 | 19    |
|                                                                                                   |                                                                      | CHECKED:                             | DATE:            |       |
| EDAC INC                                                                                          | THESE DRAWINGS AND SPECIFICATIONS<br>ARE THE PROPERTY OF EDAC INCAND | SCALE: (IN C.A.D. 1:1)               | SHEET 1 OF       | 2     |
| TORONTO, ONTARIO<br>CANADA                                                                        | SHALL NOT BE REPRODUCED, OR COPIED OR USED AS THE BASIS FOR THE      | DRAWING NUMBER: 630-13W3640-7N5      |                  | ISSUE |
| YOUR CONNECTION TO QUALITY & SERVICE MANUFACTURE OR SALE OF APPARATUS WITHOUT WRITTEN PERMISSION. |                                                                      | PART NUMBER: 630-13W3640-7N5         |                  | 1     |