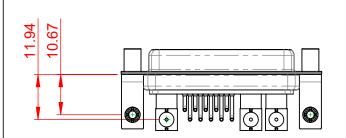

**INSULATOR RESISTANCE:** DIELECTRIC WITHSTANDING VOLTAGE:

.XX ±0.13

.XXX ±0.05

| COMBINATION D-SUB                                                                                 |                                                                      | SW REFERENCE NO.: 630 COMBO ASSEMBLY |                  |       |
|---------------------------------------------------------------------------------------------------|----------------------------------------------------------------------|--------------------------------------|------------------|-------|
|                                                                                                   |                                                                      | DRAWN: C.B                           | DATE: JAN. 01/20 | 19    |
|                                                                                                   |                                                                      | CHECKED:                             | DATE:            |       |
| EDAC INC                                                                                          | THESE DRAWINGS AND SPECIFICATIONS<br>ARE THE PROPERTY OF EDAC INCAND | SCALE: (IN C.A.D. 1:1)               | SHEET 1 OF       | 2     |
| TORONTO, ONTARIO<br>CANADA                                                                        | SHALL NOT BE REPRODUCED, OR COPIED OR USED AS THE BASIS FOR THE      | DRAWING NUMBER: 630-13W3640-7N5      |                  | ISSUE |
| YOUR CONNECTION TO QUALITY & SERVICE MANUFACTURE OR SALE OF APPARATUS WITHOUT WRITTEN PERMISSION. |                                                                      | PART NUMBER: 630-13W3640-7N5         |                  | 1     |