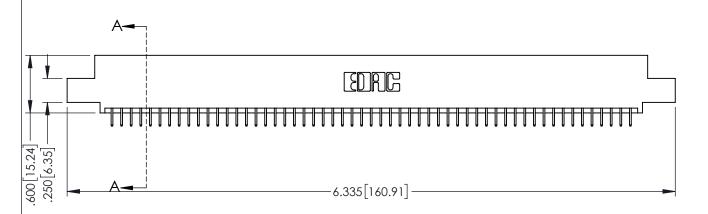

<u>Contact Dimensions:</u>
525-P.C. Tail .018 Sq.(0.46 Sq.) - Tail LG=.150(3.81)
.100 (2.54) Contact Spacing x .200 (5.08) Row Spacing

1

INSULATOR MATERIAL: THERMOPLASTIC PBT BLACK, UL 94V-0

CONTACT MATERIAL; COPPER TIN ALLOY CONTACT PLATING: GOLD ON THE MATING AREA, TIN PLATING ON THE CONTACT TAILS, NICKEL UNDERPLATE

345/395 SERIES CARD EDGE CONNECTOR PART NUMBER: 395-110-525-502

| ACAD REFERENCE NO. 345-ENG-MASTER |                  |  |
|-----------------------------------|------------------|--|
| DRAWN: R.STA.MONICA               | DATE:MAY.16/2017 |  |
| CHECKED:                          | DATE:            |  |
| SCALE: 1:1                        | SHEET 1 OF 2     |  |
| DRAWING NUMBER                    | ISSUE            |  |
| 345-ENG-MASTER                    | 1                |  |