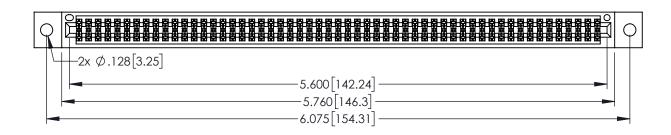

<u>Contact Dimensions:</u>
525-P.C. Tail .018 Sq.(0.46 Sq.) - Tail LG=.150(3.81)
.100 (2.54) Contact Spacing x .200 (5.08) Row Spacing

1

INSULATOR MATERIAL: THERMOPLASTIC PBT BLACK, UL 94V-0

CONTACT MATERIAL; COPPER TIN ALLOY CONTACT PLATING: GOLD ON THE MATING AREA, TIN PLATING ON THE CONTACT TAILS, NICKEL UNDERPLATE

345/395 SERIES CARD EDGE CONNECTOR PART NUMBER: 395-110-525-502

| ACAD REFERENCE NO. 345-ENG-MASTER |                  |  |
|-----------------------------------|------------------|--|
| DRAWN: R.STA.MONICA               | DATE:MAY.16/2017 |  |
| CHECKED:                          | DATE:            |  |
| SCALE: 1:1                        | SHEET 1 OF 2     |  |
| DRAWING NUMBER                    | ISSUE            |  |
| 345-ENG-MASTER                    | 1                |  |