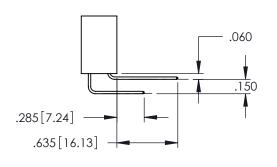

<u>Contact Dimensions:</u>
525-P.C. Tail .018 Sq.(0.46 Sq.) - Tail LG=.150(3.81)
.100 (2.54) Contact Spacing x .200 (5.08) Row Spacing

1

INSULATOR MATERIAL: THERMOPLASTIC PBT BLACK, UL 94V-0

CONTACT MATERIAL; COPPER TIN ALLOY CONTACT PLATING: GOLD ON THE MATING AREA, TIN PLATING ON THE CONTACT TAILS, NICKEL UNDERPLATE