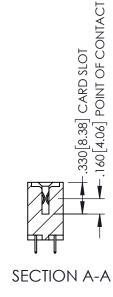

<u>Contact Dimensions:</u>
525-P.C. Tail .018 Sq.(0.46 Sq.) - Tail LG=.150(3.81)
.100 (2.54) Contact Spacing x .200 (5.08) Row Spacing

1

INSULATOR MATERIAL: THERMOPLASTIC PBT BLACK, UL 94V-0

CONTACT MATERIAL; COPPER TIN ALLOY CONTACT PLATING: GOLD ON THE MATING AREA, TIN PLATING ON THE CONTACT TAILS, NICKEL UNDERPLATE

345/395 SERIES CARD EDGE CONNECTOR PART NUMBER: 395-110-525-502

| ACAD REFERENCE NO. 345-ENG-MASTER |                  |  |
|-----------------------------------|------------------|--|
| DRAWN: R.STA.MONICA               | DATE:MAY.16/2017 |  |
| CHECKED:                          | DATE:            |  |
| SCALE: 1:1                        | SHEET 1 OF 2     |  |
| DRAWING NUMBER                    | ISSUE            |  |
| 345-ENG-MASTER                    | 1                |  |