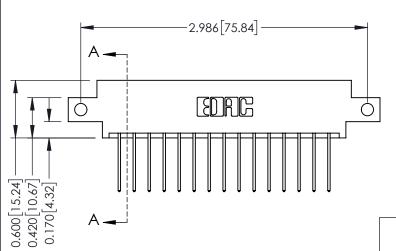

**See Accompanying Pages for:** 

- **Contact Bend Details**
- **Mounting Options**

337 / 387 Series Card Edge Connector Part Number: 387-030-540-812

**EDAC INC** TORONTO, ONTARIO CANADA

THESE DRAWINGS AND SPECIFICATIONS ARE THE PROPERTY OF EDAC INC., AND SHALL NOT BE REPRODUCED, OR COPIED OR USED AS THE BASIS FOR THE MANUFACTURE OR SALE OF APPARATUS WITHOUT WRITTEN PERMISSION.

| ACAD REFERENCE NO. 337 ENG MAS |                  |  |  |
|--------------------------------|------------------|--|--|
| DRAWN: J.LEE                   | DATE: OCT. 06/09 |  |  |
| CHECKED:                       | DATE:            |  |  |
| SCALE: NTS                     | SHEET 1 OF 3     |  |  |
| DRAWING NUMBER                 | ISSUE            |  |  |
| 337 Assembly                   | 1                |  |  |