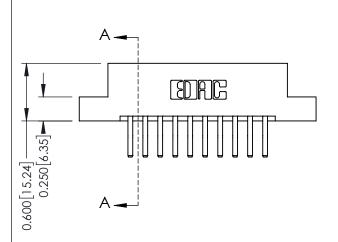

**Mounting Option** 

04-.156 (3.96) Dia. Mounting Holes

**Contact Detail** 

560-Extender Board Bend (Code 523 Contacts) .156 [3.96] Contact Spacing x .200 [5.08] Row Spacing

THIS IS A C.A.D. GENERATED DRAWING DO NOT MAKE MANUAL REVISIONS TO MASTER.

0.160 [4.06] Point of Contact Card Slot

0.330[8.38]

ISSUE NUMBER

ORIGINAL

1

| 337 / 387 Series Card Edge Connector<br>Contact Bend Detail                                                         |                                                                                                  | ACAD REFERENCE NO. | 337 ENG MASTER   |               |
|---------------------------------------------------------------------------------------------------------------------|--------------------------------------------------------------------------------------------------|--------------------|------------------|---------------|
|                                                                                                                     |                                                                                                  | DRAWN: J.LEE       | DATE: OCT. 06/09 |               |
|                                                                                                                     |                                                                                                  | CHECKED:           | DATE:            |               |
| TORONTO, ONTARIO  ARE THE PROPERTY OF EDAC INC. SHALL NOT BE REPRODUCED, OR C. CANADA  OR USED AS THE BASIS FOR THE | THESE DRAWINGS AND SPECIFICATIONS                                                                | SCALE: NTS         | SHEET            | 2 <b>OF</b> 3 |
|                                                                                                                     | SHALL NOT BE REPRODUCED, OR COPIED OR USED AS THE BASIS FOR THE MANUFACTURE OR SALE OF APPARATUS | DRAWING NUMBER     |                  | ISSUE         |
|                                                                                                                     |                                                                                                  | 337 Assembly       |                  | 1             |