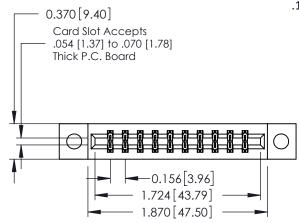

**Mounting Option** 

04-.156 (3.96) Dia. Mounting Holes

**Contact Detail** 

560-Extender Board Bend (Code 523 Contacts) .156 [3.96] Contact Spacing x .200 [5.08] Row Spacing

THIS IS A C.A.D. GENERATED DRAWING DO NOT MAKE MANUAL REVISIONS TO MASTER.

ISSUE NUMBER

ORIGINAL

1

**See Accompanying Pages for:** 

- **Contact Bend Details**
- **Mounting Options**

| 337 / 387 Series Card Edge Connector |
|--------------------------------------|
| Part Number: 387-020-560-204         |