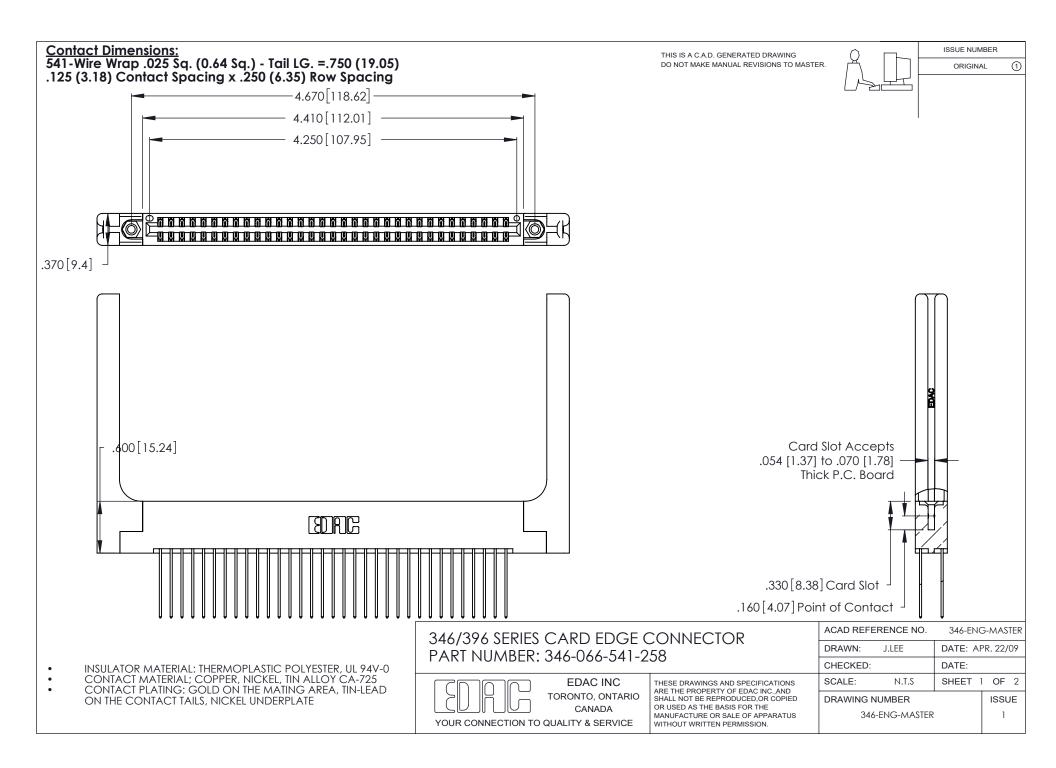

THIS IS A C.A.D. GENERATED DRAWING DO NOT MAKE MANUAL REVISIONS TO MASTER.

ISSUE NUMBER

ORIGINAL

1

**Contact Code 555** 

Contact Code 556

**Contact Code 558** 

**Contact Code 559** 

Contact Code 560

INSULATOR MATERIAL: THERMOPLASTIC POLYESTER, UL 94V-0 CONTACT MATERIAL; COPPER, NICKEL, TIN ALLOY CA-725 CONTACT PLATING: GOLD ON THE MATING AREA, TIN-LEAD ON THE CONTACT TAILS, NICKEL UNDERPLATE

346/396 SERIES CARD EDGE CONNECTOR CONTACT CODE 555,556,558,559,560 DIMENSIONS

YOUR CONNECTION TO QUALITY & SERVICE

**EDAC INC** TORONTO, ONTARIO CANADA

THESE DRAWINGS AND SPECIFICATIONS ARE THE PROPERTY OF EDAC INC.,AND SHALL NOT BE REPRODUCED, OR COPIED OR USED AS THE BASIS FOR THE MANUFACTURE OR SALE OF APPARATUS WITHOUT WRITTEN PERMISSION.