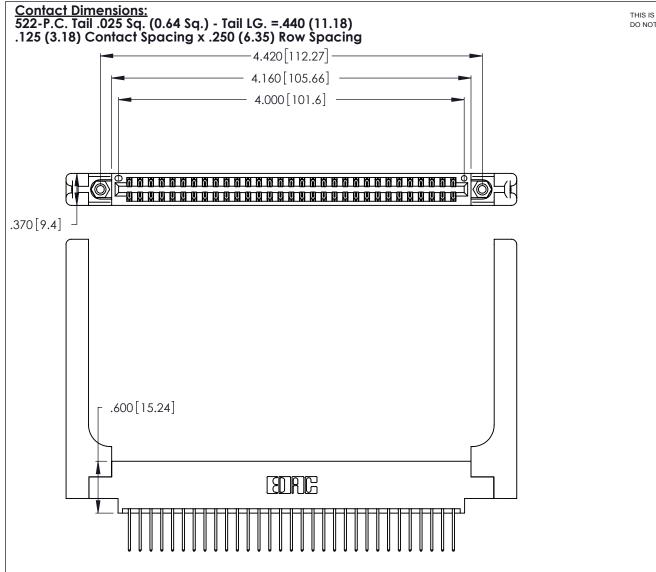

THIS IS A C.A.D. GENERATED DRAWING DO NOT MAKE MANUAL REVISIONS TO MASTER.

Card Slot Accepts .054 [1.37] to .070 [1.78] Thick P.C. Board

.330 [8.38] Card Slot .160 [4.07] Point of Contact ISSUE NUMBER

1

ORIGINAL

346/396 SERIES CARD EDGE CONNECTOR PART NUMBER: 346-062-522-858

INSULATOR MATERIAL: THERMOPLASTIC POLYESTER, UL 94V-0 CONTACT MATERIAL; COPPER, NICKEL, TIN ALLOY CA-725 CONTACT PLATING: GOLD ON THE MATING AREA, TIN-LEAD ON THE CONTACT TAILS, NICKEL UNDERPLATE YOUR CONNECTION TO QUALITY & SERVICE