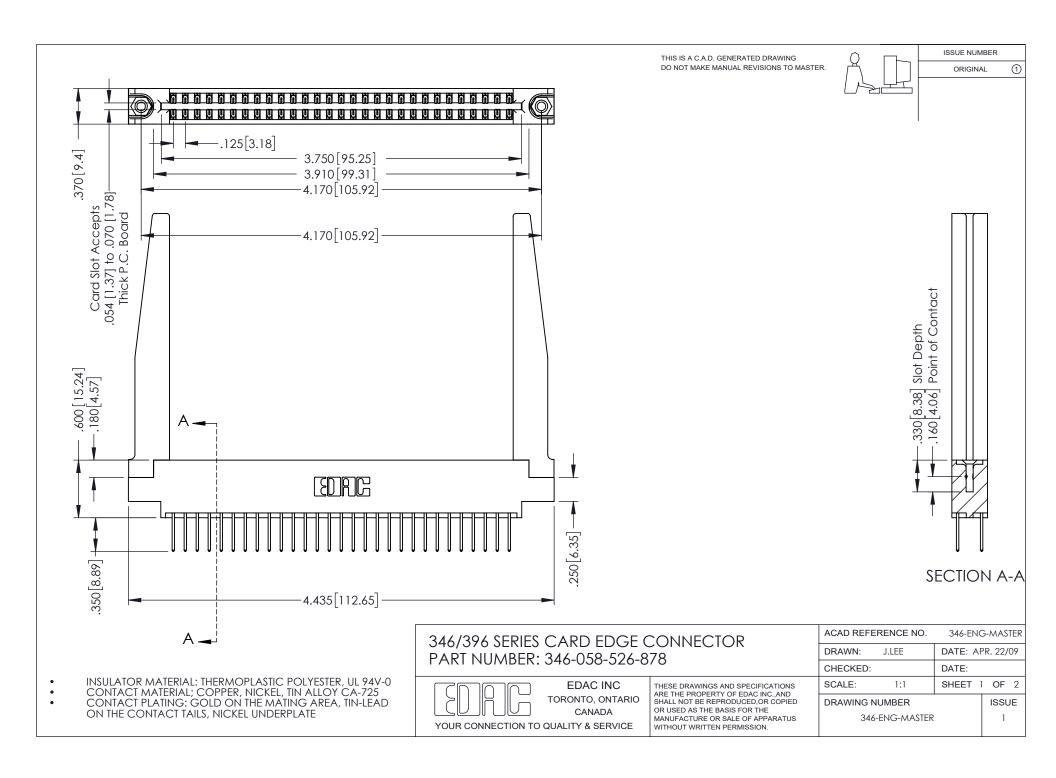

## **Contact Code 556**

INSULATOR MATERIAL: THERMOPLASTIC POLYESTER, UL 94V-0 CONTACT MATERIAL; COPPER, NICKEL, TIN ALLOY CA-725 CONTACT PLATING: GOLD ON THE MATING AREA, TIN-LEAD

ON THE CONTACT TAILS, NICKEL UNDERPLATE

## 346/396 SERIES CARD EDGE CONNECTOR CONTACT CODE 555,556,558,559,560 DIMENSIONS

YOUR CONNECTION TO QUALITY & SERVICE

**EDAC INC** TORONTO, ONTARIO CANADA

THESE DRAWINGS AND SPECIFICATIONS ARE THE PROPERTY OF EDAC INC.,AND SHALL NOT BE REPRODUCED, OR COPIED OR USED AS THE BASIS FOR THE MANUFACTURE OR SALE OF APPARATUS WITHOUT WRITTEN PERMISSION.