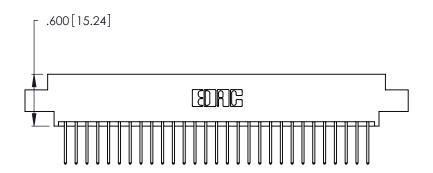

346/396 SERIES CARD EDGE CONNECTOR PART NUMBER: 346-058-522-802

**EDAC INC** TORONTO, ONTARIO CANADA

THESE DRAWINGS AND SPECIFICATIONS ARE THE PROPERTY OF EDAC INC., AND SHALL NOT BE REPRODUCED, OR COPIED OR USED AS THE BASIS FOR THE MANUFACTURE OR SALE OF APPARATUS WITHOUT WRITTEN PERMISSION.