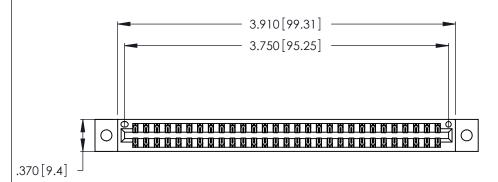

346/396 SERIES CARD EDGE CONNECTOR PART NUMBER: 346-058-522-802

**EDAC INC** TORONTO, ONTARIO CANADA

THESE DRAWINGS AND SPECIFICATIONS ARE THE PROPERTY OF EDAC INC., AND SHALL NOT BE REPRODUCED, OR COPIED OR USED AS THE BASIS FOR THE MANUFACTURE OR SALE OF APPARATUS WITHOUT WRITTEN PERMISSION.

<u>Contact Dimensions:</u>
522-P.C. Tail .025 Sq. (0.64 Sq.) - Tail LG. =.440 (11.18)
.125 (3.18) Contact Spacing x .250 (6.35) Row Spacing

THIS IS A C.A.D. GENERATED DRAWING DO NOT MAKE MANUAL REVISIONS TO MASTER.