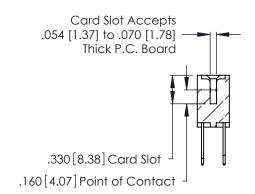

<u>Contact Dimensions:</u>
522-P.C. Tail .025 Sq. (0.64 Sq.) - Tail LG. =.440 (11.18)
.125 (3.18) Contact Spacing x .250 (6.35) Row Spacing

THIS IS A C.A.D. GENERATED DRAWING DO NOT MAKE MANUAL REVISIONS TO MASTER.