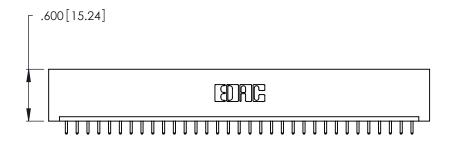

Card Slot Accepts .054 [1.37] to .070 [1.78] Thick P.C. Board .330 [8.38] Card Slot .160 [4.07] Point of Contact

INSULATOR MATERIAL: THERMOPLASTIC POLYESTER, UL 94V-0 CONTACT MATERIAL; COPPER, NICKEL, TIN ALLOY CA-725

CONTACT PLATING: GOLD ON THE MATING AREA, TIN-LEAD ON THE CONTACT TAILS, NICKEL UNDERPLATE

| 346/396 SERIES CARD EDGE CONNECTOR |
|------------------------------------|
| PART NUMBER: 346-033-521-101       |