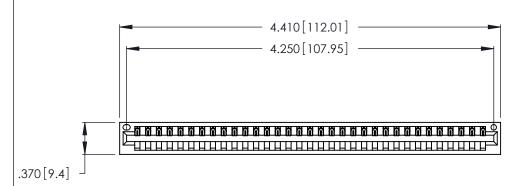

<u>Contact Dimensions:</u>
521-P.C. Tail .025 Sq. (0.64 Sq.) - Tail LG. =.150 (3.81)
.125 (3.18) Contact Spacing x .250 (6.35) Row Spacing

THIS IS A C.A.D. GENERATED DRAWING DO NOT MAKE MANUAL REVISIONS TO MASTER.

Card Slot Accepts .054 [1.37] to .070 [1.78] Thick P.C. Board .330 [8.38] Card Slot .160 [4.07] Point of Contact

INSULATOR MATERIAL: THERMOPLASTIC POLYESTER, UL 94V-0 CONTACT MATERIAL; COPPER, NICKEL, TIN ALLOY CA-725

CONTACT PLATING: GOLD ON THE MATING AREA, TIN-LEAD ON THE CONTACT TAILS, NICKEL UNDERPLATE

| 346/396 SERIES CARD EDGE CONNECTOR |
|------------------------------------|
| PART NUMBER: 346-033-521-101       |