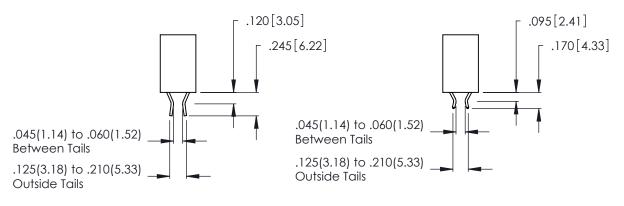

THIS IS A C.A.D. GENERATED DRAWING DO NOT MAKE MANUAL REVISIONS TO MASTER.

ISSUE NUMBER

ORIGINAL

1

**Contact Code 555** 

Contact Code 556

**Contact Code 558** 

**Contact Code 559** 

**Contact Code 560** 

INSULATOR MATERIAL: THERMOPLASTIC POLYESTER, UL 94V-0 CONTACT MATERIAL; COPPER, NICKEL, TIN ALLOY CA-725 CONTACT PLATING: GOLD ON THE MATING AREA, TIN-LEAD

ON THE CONTACT TAILS, NICKEL UNDERPLATE

346/396 SERIES CARD EDGE CONNECTOR CONTACT CODE 555,556,558,559,560 DIMENSIONS

YOUR CONNECTION TO QUALITY & SERVICE

**EDAC INC** TORONTO, ONTARIO CANADA

THESE DRAWINGS AND SPECIFICATIONS ARE THE PROPERTY OF EDAC INC.,AND SHALL NOT BE REPRODUCED, OR COPIED OR USED AS THE BASIS FOR THE MANUFACTURE OR SALE OF APPARATUS WITHOUT WRITTEN PERMISSION.

|   | ACAD REFERENCE NO. | 346-ENG-MASTER   |
|---|--------------------|------------------|
|   | DRAWN: J.LEE       | DATE: APR. 22/09 |
| • | CHECKED:           | DATE:            |
|   | SCALE: 1:1         | SHEET 2 OF 2     |
|   | DRAWING NUMBER     | ISSUE            |
|   | 346-ENG-MASTER     | 1                |