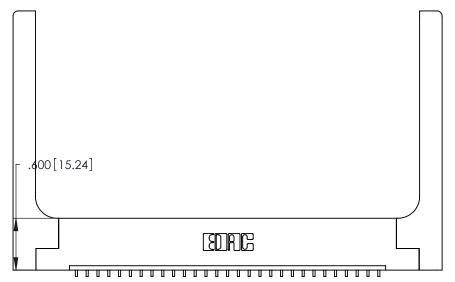

ISSUE NUMBER

ORIGINAL

(1)

346/396 SERIES CARD EDGE CONNECTOR PART NUMBER: 346-029-559-158

YOUR CONNECTION TO QUALITY & SERVICE

**EDAC INC** TORONTO, ONTARIO CANADA

THESE DRAWINGS AND SPECIFICATIONS ARE THE PROPERTY OF EDAC INC.,AND SHALL NOT BE REPRODUCED, OR COPIED OR USED AS THE BASIS FOR THE MANUFACTURE OR SALE OF APPARATUS WITHOUT WRITTEN PERMISSION.

DRAWN: J.LEE DATE: APR. 22/09 CHECKED: DATE: SCALE: N.T.S SHEET 1 OF 2 DRAWING NUMBER **ISSUE** 346-ENG-MASTER

346-ENG-MASTER

INSULATOR MATERIAL: THERMOPLASTIC POLYESTER, UL 94V-0 CONTACT MATERIAL; COPPER, NICKEL, TIN\_ALLOY CA-725

CONTACT PLATING: GOLD ON THE MATING AREA, TIN-LEAD ON THE CONTACT TAILS, NICKEL UNDERPLATE

Card Slot Accepts .054 [1.37] to .070 [1.78] Thick P.C. Board .330 [8.38] Card Slot

ACAD REFERENCE NO.

.160 [4.07] Point of Contact