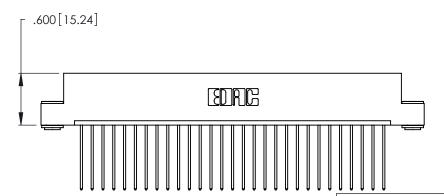

Contact Dimensions: 541-Wire Wrap .025 Sq. (0.64 Sq.) - Tail LG. =.750 (19.05) .125 (3.18) Contact Spacing x .250 (6.35) Row Spacing

.370 [9.4]

-4.170[105.92]-3.910[99.31] -3.750 [95.25] -

THIS IS A C.A.D. GENERATED DRAWING DO NOT MAKE MANUAL REVISIONS TO MASTER.

Card Slot Accepts .054 [1.37] to .070 [1.78] Thick P.C. Board .330 [8.38] Card Slot .160 [4.07] Point of Contact

INSULATOR MATERIAL: THERMOPLASTIC POLYESTER, UL 94V-0 CONTACT MATERIAL; COPPER, NICKEL, TIN\_ALLOY CA-725

CONTACT PLATING: GOLD ON THE MATING AREA, TIN-LEAD ON THE CONTACT TAILS, NICKEL UNDERPLATE

346/396 SERIES CARD EDGE CONNECTOR PART NUMBER: 346-029-541-103

YOUR CONNECTION TO QUALITY & SERVICE

**EDAC INC** TORONTO, ONTARIO CANADA