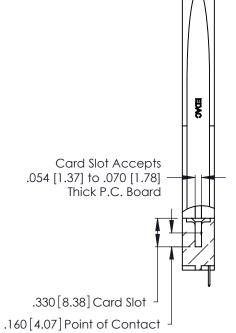

<u>Contact Dimensions:</u>
520-P.C. Tail .030x.018 (0.76x0.46) - Tail LG. = .175 (4.45) .125 (3.18) Contact Spacing x .250 (6.35) Row Spacing

.370 [9.4]

ISSUE NUMBER THIS IS A C.A.D. GENERATED DRAWING DO NOT MAKE MANUAL REVISIONS TO MASTER. ORIGINAL 1

INSULATOR MATERIAL: THERMOPLASTIC POLYESTER, UL 94V-0 CONTACT MATERIAL; COPPER, NICKEL, TIN\_ALLOY CA-725

CONTACT PLATING: GOLD ON THE MATING AREA, TIN-LEAD ON THE CONTACT TAILS, NICKEL UNDERPLATE

346/396 SERIES CARD EDGE CONNECTOR PART NUMBER: 346-018-520-678