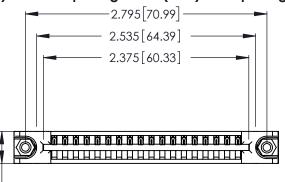

<u>Contact Dimensions:</u>
520-P.C. Tail .030x.018 (0.76x0.46) - Tail LG. = .175 (4.45) .125 (3.18) Contact Spacing x .250 (6.35) Row Spacing

.370 [9.4]

ISSUE NUMBER THIS IS A C.A.D. GENERATED DRAWING DO NOT MAKE MANUAL REVISIONS TO MASTER. ORIGINAL 1

INSULATOR MATERIAL: THERMOPLASTIC POLYESTER, UL 94V-0 CONTACT MATERIAL; COPPER, NICKEL, TIN\_ALLOY CA-725

CONTACT PLATING: GOLD ON THE MATING AREA, TIN-LEAD ON THE CONTACT TAILS, NICKEL UNDERPLATE

346/396 SERIES CARD EDGE CONNECTOR PART NUMBER: 346-018-520-678