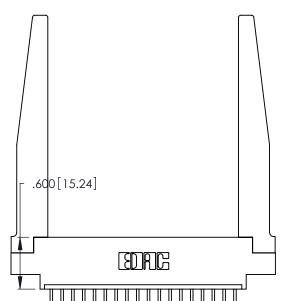

INSULATOR MATERIAL: THERMOPLASTIC POLYESTER, UL 94V-0 CONTACT MATERIAL; COPPER, NICKEL, TIN\_ALLOY CA-725

CONTACT PLATING: GOLD ON THE MATING AREA, TIN-LEAD ON THE CONTACT TAILS, NICKEL UNDERPLATE

346/396 SERIES CARD EDGE CONNECTOR PART NUMBER: 346-018-520-678