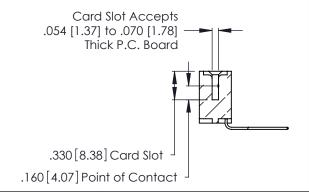

Contact Dimensions:
559-90 Degree Bend (Code 541 Contacts)
See Sheet 2 for Contact Code 555, 556, 558, 559, 560 Dimensions

- INSULATOR MATERIAL: THERMOPLASTIC POLYESTER, UL 94V-0 CONTACT MATERIAL; COPPER, NICKEL, TIN ALLOY CA-725
- CONTACT PLATING: GOLD ON THE MATING AREA, TIN-LEAD ON THE CONTACT TAILS, NICKEL UNDERPLATE

**Contact Code 560** 

INSULATOR MATERIAL: THERMOPLASTIC POLYESTER, UL 94V-0 CONTACT MATERIAL; COPPER, NICKEL, TIN ALLOY CA-725 CONTACT PLATING: GOLD ON THE MATING AREA, TIN-LEAD

ON THE CONTACT TAILS, NICKEL UNDERPLATE