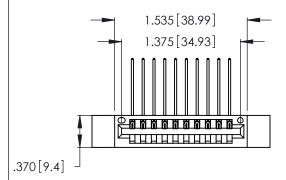

Contact Dimensions:
559-90 Degree Bend (Code 541 Contacts)
See Sheet 2 for Contact Code 555, 556, 558, 559, 560 Dimensions

- INSULATOR MATERIAL: THERMOPLASTIC POLYESTER, UL 94V-0 CONTACT MATERIAL; COPPER, NICKEL, TIN ALLOY CA-725
- CONTACT PLATING: GOLD ON THE MATING AREA, TIN-LEAD ON THE CONTACT TAILS, NICKEL UNDERPLATE

THIS IS A C.A.D. GENERATED DRAWING DO NOT MAKE MANUAL REVISIONS TO MASTER.

| 346/396 SERIES CARD EDGE CONNECTOR |
|------------------------------------|
| PART NUMBER: 346-010-559-112       |

**EDAC INC** TORONTO, ONTARIO CANADA