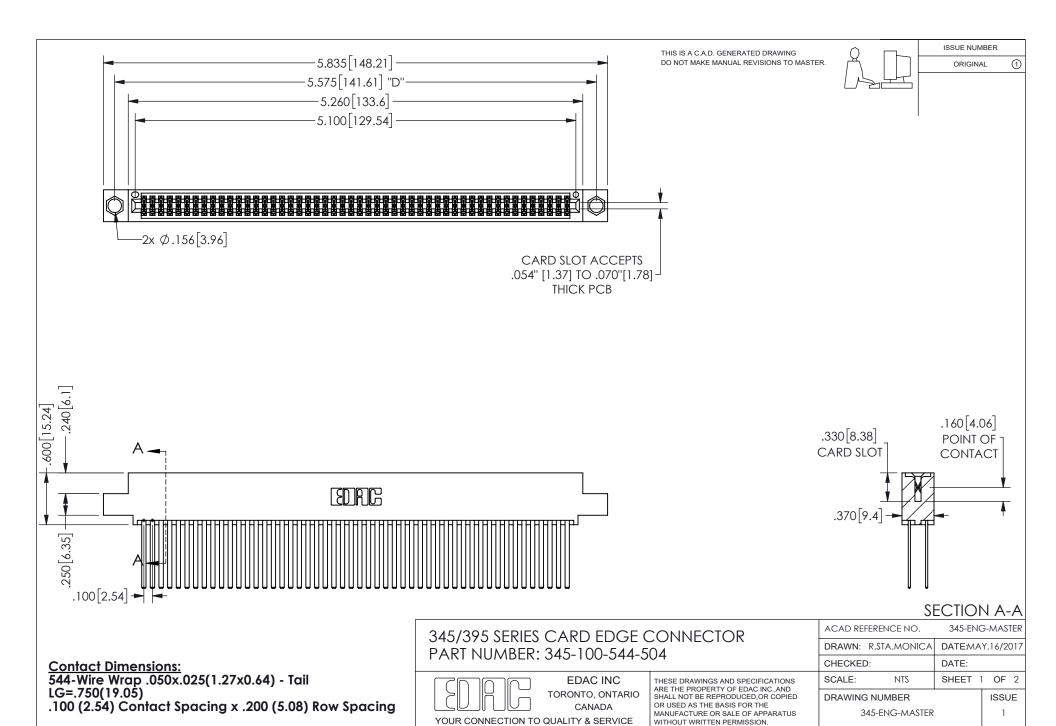

ISSUE NUMBER ORIGINAL

1

**Contact Code 558** 

Contact Code 559

Contact Code 560

INSULATOR MATERIAL: THERMOPLASTIC POLYESTER, UL 94V-0

DAP MATERIAL AVAILABLE UPON REQUEST

CONTACT MATERIAL; COPPER ALLOY

CONTACT PLATING: GOLD ON THE MATING AREA, TIN PLATING ON THE CONTACT TAILS, NICKEL UNDERPLATE

## 345/395 SERIES CARD EDGE CONNECTOR CONTACT CODE 555,556,558,559,560 DIMENSIONS

YOUR CONNECTION TO QUALITY & SERVICE

**EDAC INC** TORONTO, ONTARIO CANADA

THESE DRAWINGS AND SPECIFICATIONS ARE THE PROPERTY OF EDAC INC.,AND SHALL NOT BE REPRODUCED, OR COPIED OR USED AS THE BASIS FOR THE MANUFACTURE OR SALE OF APPARATUS WITHOUT WRITTEN PERMISSION.