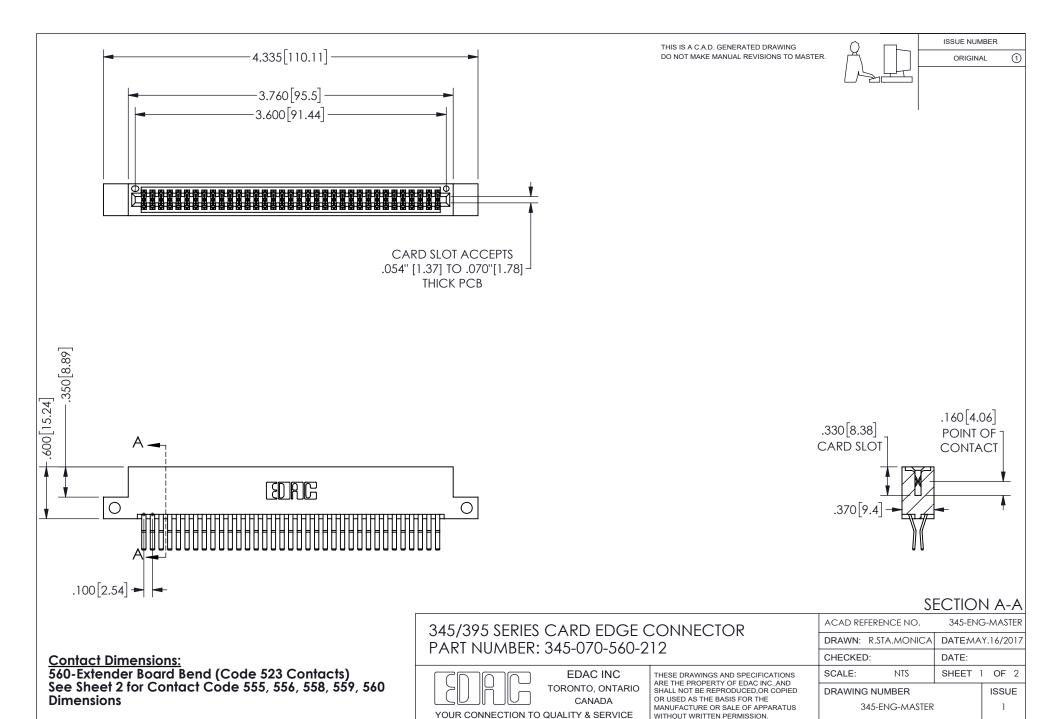

ISSUE NUMBER ORIGINAL

1

**Contact Code 558** 

Contact Code 559

Contact Code 560

INSULATOR MATERIAL: THERMOPLASTIC POLYESTER, UL 94V-0 DAP MATERIAL AVAILABLE UPON REQUEST

CONTACT MATERIAL; COPPER ALLOY

CONTACT PLATING: GOLD ON THE MATING AREA, TIN PLATING ON THE CONTACT TAILS, NICKEL UNDERPLATE

## 345/395 SERIES CARD EDGE CONNECTOR CONTACT CODE 555,556,558,559,560 DIMENSIONS

YOUR CONNECTION TO QUALITY & SERVICE

**EDAC INC** TORONTO, ONTARIO CANADA

THESE DRAWINGS AND SPECIFICATIONS ARE THE PROPERTY OF EDAC INC.,AND SHALL NOT BE REPRODUCED, OR COPIED OR USED AS THE BASIS FOR THE MANUFACTURE OR SALE OF APPARATUS WITHOUT WRITTEN PERMISSION.

| ACAD REFERENCE NO.  | 345-ENG-MASTER   |
|---------------------|------------------|
| DRAWN: R.STA.MONICA | DATE:MAY.16/2017 |
| CHECKED:            | DATE:            |
| SCALE: 1:1          | SHEET 2 OF 2     |
| DRAWING NUMBER      | ISSUE            |
| 345-ENG-MASTER      | 1                |