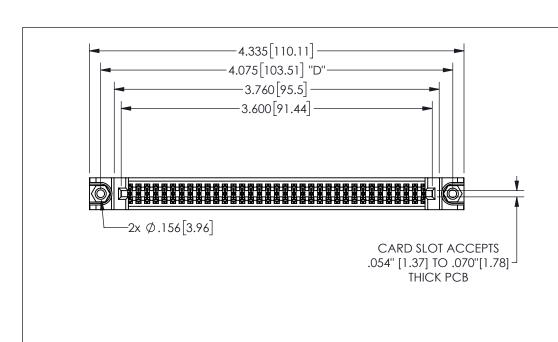

345/395 SERIES CARD EDGE CONNECTOR PART NUMBER: 345-070-500-588

YOUR CONNECTION TO QUALITY & SERVICE

**EDAC INC** TORONTO, ONTARIO CANADA

THESE DRAWINGS AND SPECIFICATIONS ARE THE PROPERTY OF EDAC INC.,AND SHALL NOT BE REPRODUCED, OR COPIED OR USED AS THE BASIS FOR THE MANUFACTURE OR SALE OF APPARATUS WITHOUT WRITTEN PERMISSION.

| OI.                |              |                | 1 / 1 / 1 |
|--------------------|--------------|----------------|-----------|
| ACAD REFERENCE NO. |              | 345-ENG-MASTER |           |
| DRAWN:             | R.STA.MONICA | DATE:MA        | Y.16/2017 |
| CHECKED:           |              | DATE:          |           |
| SCALE:             | NTS          | SHEET 1        | OF 2      |
| DRAWING            | NUMBER       |                | ISSUE     |
| 345-ENG-MASTER     |              |                | 1         |