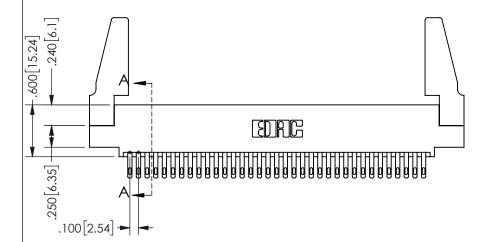

THIS IS A C.A.D. GENERATED DRAWING DO NOT MAKE MANUAL REVISIONS TO MASTER.

ISSUE NUMBER ORIGINAL

.160 4.06 .330[8.38] POINT OF CARD SLOT CONTACT .370 9.4 .200 [5.08] -

<u>Contact Dimensions:</u>
500-Wire Hole .050x.025(1.27x0.64) - Tail LG=.260(6.60)
.100 (2.54) Contact Spacing x .200 (5.08) Row Spacing

SECTION A-A

ISSUE NUMBER ORIGINAL

1

**Contact Code 558** 

Contact Code 559

**Contact Code 560** 

INSULATOR MATERIAL: THERMOPLASTIC POLYESTER, UL 94V-0 DAP MATERIAL AVAILABLE UPON REQUEST

CONTACT MATERIAL; COPPER ALLOY

CONTACT PLATING: GOLD ON THE MATING AREA, TIN PLATING ON THE CONTACT TAILS, NICKEL UNDERPLATE

## 345/395 SERIES CARD EDGE CONNECTOR CONTACT CODE 555,556,558,559,560 DIMENSIONS

YOUR CONNECTION TO QUALITY & SERVICE

**EDAC INC** TORONTO, ONTARIO CANADA

THESE DRAWINGS AND SPECIFICATIONS ARE THE PROPERTY OF EDAC INC.,AND SHALL NOT BE REPRODUCED, OR COPIED OR USED AS THE BASIS FOR THE MANUFACTURE OR SALE OF APPARATUS WITHOUT WRITTEN PERMISSION.

|  | ACAD REFERENCE NO.  | 345-ENG-MASTER   |
|--|---------------------|------------------|
|  | DRAWN: R.STA.MONICA | DATE:MAY.16/2017 |
|  | CHECKED:            | DATE:            |
|  | SCALE: 1:1          | SHEET 2 OF 2     |
|  | DRAWING NUMBER      | ISSUE            |
|  | 345-ENG-MASTER      | 1                |